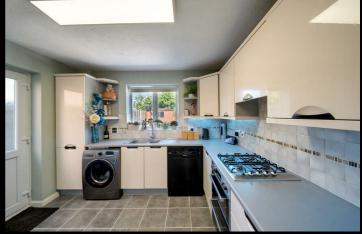

Kitchen  $10'9 \times 10'3$ Fitted with a range of base units and drawers and matching wall mounted cabinets, built in oven, sink and drainer unit and space for appliance, radiator window to rear and door to side.