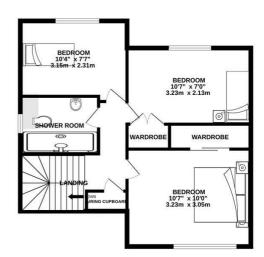

Cloakroom Fitted with w/c, hand basin and radiator.

First Floor Landing With radiator and airing cupboard.

Bedroom One  $10'4 \times 10$ Window to front, radiator and built in wardrobe.

Bedroom Two 10'7 x 7 Window to rear, built in wardrobe and radiator.

Bedroom Three  $10'4 \times 7'7$ Window to rear and radiator.

Shower Room Fitted with double shower, w/c, pedestal wash basin, w/c, tiled splash backs and window to side.