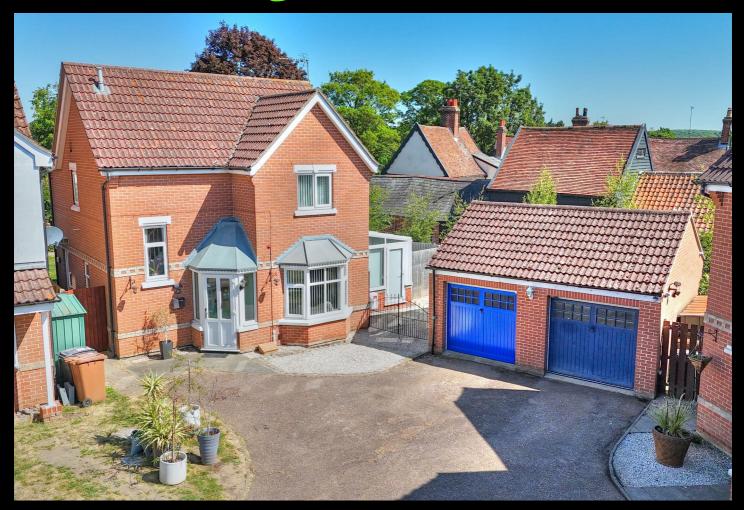

# Hood Drive, Ipswich IP6 0NQ

Nestled in the sought-after area of Hood Drive, Great Blakenham, this charming detached house presents an excellent opportunity for families and individuals alike. Boasting a generous corner plot, the property enjoys a sense of space and privacy, making it an ideal retreat from the hustle and bustle of daily life.

#### Outside

The property benefits from a garage with ample parking and gated driveway next to the garage with EV charging point. The rear garden has a patio area, artificial lawn and grass area.