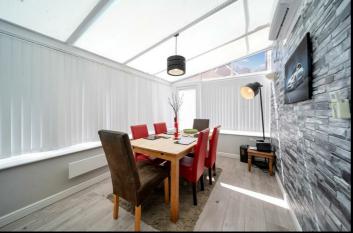

**Entrance Porch** 

Hallway With stairs to first floor built in storage cupboard and radiator.

Lounge  $20'7 \times 10'4$  Bay window to front and French doors to rear and two radiators.

Dining Room 14'5 x 8'6 Window to side, front and rear, door to front and rear and air conditioning unit.