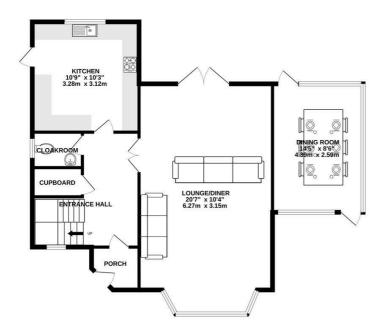

**Entrance Porch** 

Hallway With stairs to first floor built in storage cupboard and radiator.

Lounge  $20'7 \times 10'4$  Bay window to front and French doors to rear and two radiators.

Dining Room 14'5 x 8'6 Window to side, front and rear, door to front and rear and air conditioning unit.

Kitchen  $10'9 \times 10'3$ Fitted with a range of base units and drawers and matching wall mounted cabinets, built in oven, sink and drainer unit and space for appliance, radiator window to rear and door to side.

Cloakroom Fitted with w/c, hand basin and radiator.

First Floor Landing With radiator and airing cupboard.

Bedroom One  $10'4 \times 10$ Window to front, radiator and built in wardrobe.

Bedroom Two 10'7 x 7 Window to rear, built in wardrobe and radiator.

Bedroom Three  $10'4 \times 7'7$ Window to rear and radiator.

Shower Room Fitted with double shower, w/c, pedestal wash basin, w/c, tiled splash backs and window to side.