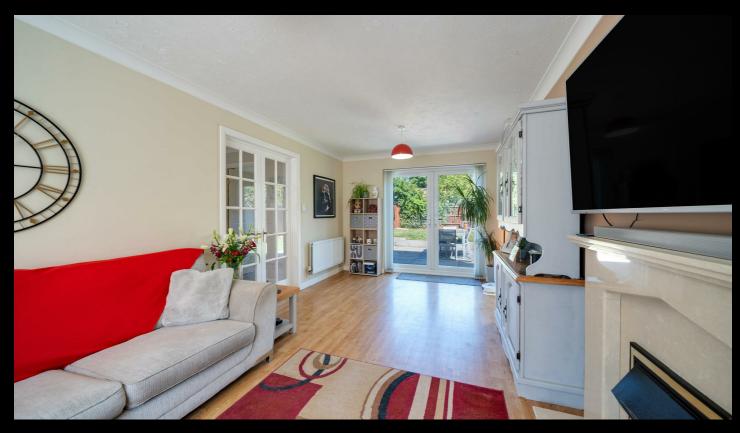

**Entrance Porch** 

Hallway With stairs to first floor built in storage cupboard and radiator.

Lounge  $20'7 \times 10'4$  Bay window to front and French doors to rear and two radiators.

Dining Room 14'5 x 8'6 Window to side, front and rear, door to front and rear and air conditioning unit.