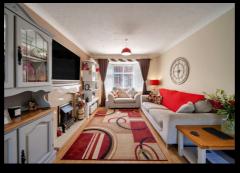

#### Lounge

20'7 x 10'4

Bay window to front and French doors to rear and two radiators.

#### **Dining Room**

14'5 x 8'6

Window to side, front and rear, door to front and rear and air conditioning unit.