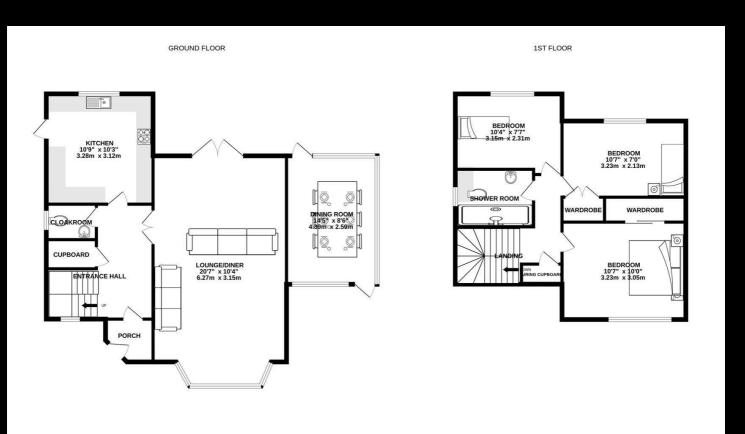

#### **Entrance Porch**

#### Hallway

With stairs to first floor built in storage cupboard and radiator.

#### Lounge

20'7 x 10'4

Bay window to front and French doors to rear and two radiators.

#### **Dining Room**

14'5 x 8'6

Window to side, front and rear, door to front and rear and air conditioning unit.

#### **Kitchen**

10'9 x 10'3

Fitted with a range of base units and drawers and matching wall mounted cabinets, built in oven, sink and drainer unit and space for appliance, radiator window to rear and door to side.

#### Cloakroom

Fitted with w/c, hand basin and radiator.

#### First Floor Landing

With radiator and airing cupboard.

#### **Bedroom One**

10'4 x 10

Window to front, radiator and built in wardrobe.

#### **Bedroom Two**

10'7 x 7

Window to rear, built in wardrobe and radiator.

#### **Bedroom Three**

10'4 x 7'7

Window to rear and radiator.

#### **Shower Room**

Fitted with double shower, w/c, pedestal wash basin, w/c, tiled splash backs and window to side.