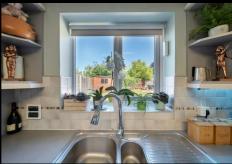

#### **Kitchen**

10'9 x 10'3

Fitted with a range of base units and drawers and matching wall mounted cabinets, built in oven, sink and drainer unit and space for appliance, radiator window to rear and door to side.