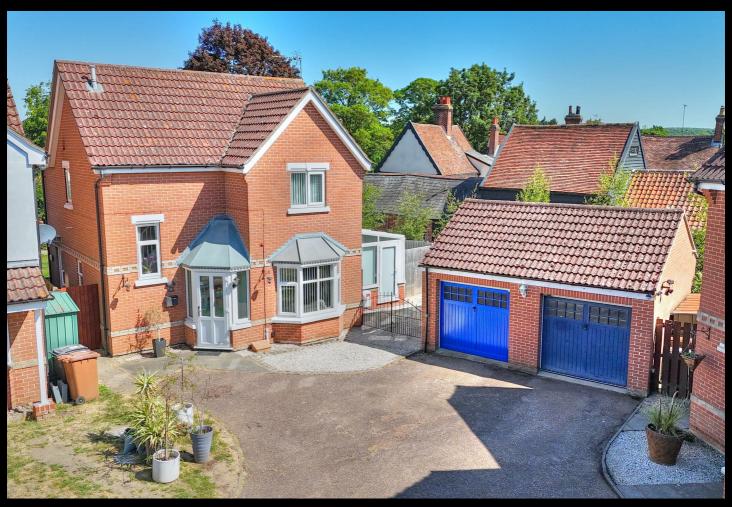

# **EYSTONE**

Hood Drive, Great Blakenham, Ipswich, IP6 0NQ Offers In Excess Of £300,000

Detached House Lounge Kitchen Modern Shower Room

**Corner Plot** 

Three Bedrooms
Dining Room
Cloakroom
Garage & Driveway
Popular Location

# Hood Drive, Ipswich IP6 0NQ

\*\*\*\*OPEN HOUSE Saturday 31st May CALL TO BOOK YOUR SLOT\*\*\*\*

Nestled in the sought-after area of Hood Drive, Great Blakenham, this charming detached house presents an excellent opportunity for families and individuals alike. Boasting a generous corner plot, the property enjoys a sense of space and privacy, making it an ideal retreat from the hustle and bustle of daily life.

#### Outside

The property benefits from a garage with ample parking and gated driveway next to the garage with EV charging point. The rear garden has a patio area, artificial lawn and grass area.