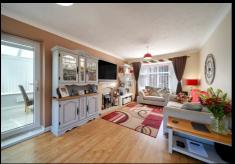

#### Lounge

20'7 x 10'4

Bay window to front and French doors to rear and two radiators.

#### **Dining Room**

14'5 x 8'6

Window to side, front and rear, door to front and rear and air conditioning unit.