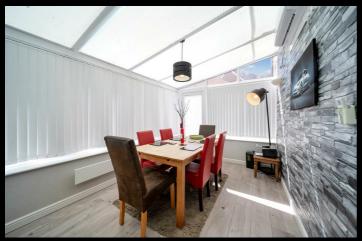

#### **Dining Room**

14'5 x 8'6

Window to side, front and rear, door to front and rear and air conditioning unit.