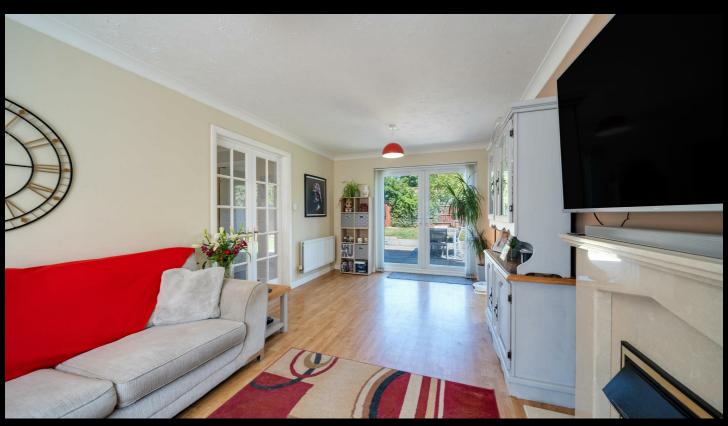

#### Lounge

20'7 x 10'4

Bay window to front and French doors to rear and two radiators.