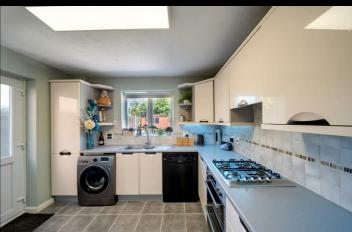

#### **Kitchen**

10'9 x 10'3

Fitted with a range of base units and drawers and matching wall mounted cabinets, built in oven, sink and drainer unit and space for appliance, radiator window to rear and door to side.