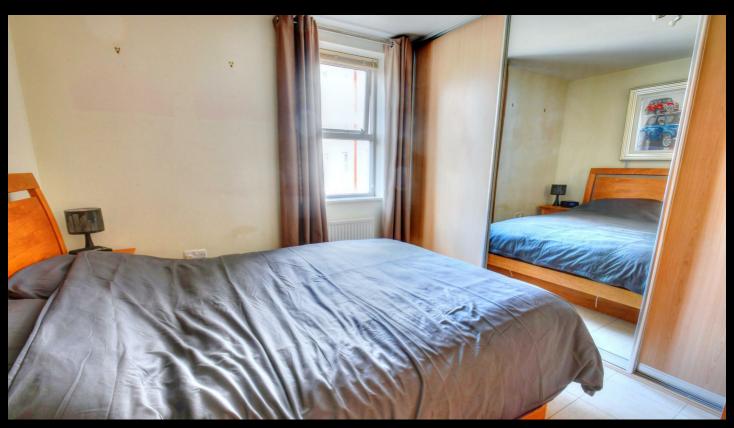

## Bedroom One

10'2 x 9'3

Window to rear, radiator and built in wardrobe.

#### **Bedroom Two**

10'2 x 7'3

Window to rear and radiator.