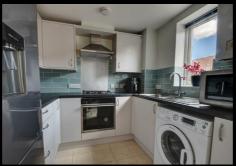

#### Kitchen

8 x 7'5

Fitted with a range of base units and drawers and matching wall mounted cabinets, one and a half sink and drainer unit with tiled splash backs, wall mounted boiler, built in hob with extractor over and built in oven, space for washing machine, space for fridge freezer and window to front.