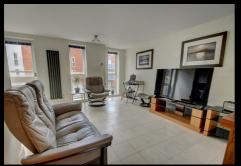

### Lounge/Diner

15 x 14'1

Two windows to front, Juliet balcony and vertical radiator.