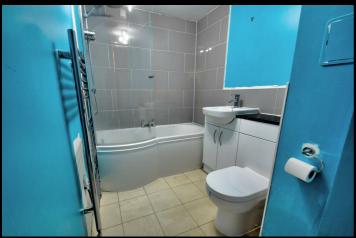

#### **En-Suite**

Fitted with shower cubicle, w/c, vanity inset sink with tiled splash backs.

#### Bathroom

Fitted with a suite comprising of panel bath with shower over, w/c, vanity inset sink, tiled splash backs and built in cupboard.