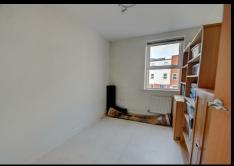

## Bedroom One

10'2 x 9'3

Window to rear, radiator and built in wardrobe.

#### **Bedroom Two**

10'2 x 7'3

Window to rear and radiator.