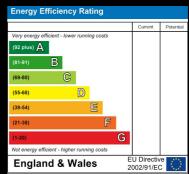

g wall mounted cabinets, one and a half sink and drainer unit with tiled splash backs, wall mounted boiler, built in hob with extractor over and built in oven, space for washing machine, space for fridge freezer and window to front.

## Bedroom One

10'2 x 9'3

Window to rear, radiator and built in wardrobe.

#### **En-Suite**

Fitted with shower cubicle, w/c, vanity inset sink with tiled splash backs.

#### **Bedroom Two**

10'2 x 7'3

Window to rear and radiator.

#### Bathroom

Fitted with a suite comprising of panel bath with shower over, w/c, vanity inset sink, tiled splash backs and built in cupboard.

#### Outside

The property also has communal bike storage and permit parking.



## Viewings

Viewings by arrangement only. Call 01473 221 399 to make an appointment.

## EPC Rating: