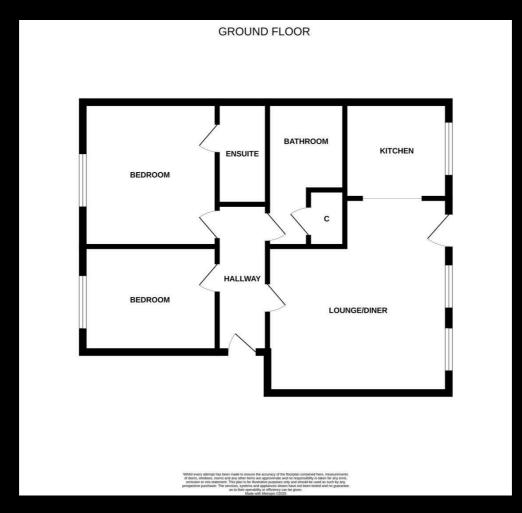

#### Entrance Door Leading to hallway.

### Lounge/Diner

15 x 14'1

Two windows to front, Juliet balcony and vertical radiator.

#### Kitchen

8 x 7'5

Fitted with a range of base units and drawers and matching wall mounted cabinets, one and a half sink and drainer unit with tiled splash backs, wall mounted boiler, built in hob with extractor over and built in oven, space for washing machine, space for fridge freezer and window to front.

## Bedroom One

10'2 x 9'3

Window to rear, radiator and built in wardrobe.

#### **En-Suite**

Fitted with shower cubicle, w/c, vanity inset sink with tiled splash backs.

#### **Bedroom Two**

10'2 x 7'3

Window to rear and radiator.

#### Bathroom

Fitted with a suite comprising of panel bath with shower over, w/c, vanity inset sink, tiled splash backs and built in cupboard.