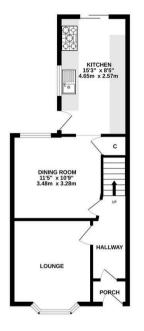

- · Entrance hall
- · Double glazed
- · On street parking

GROUND FLOOR 1ST FLOOR

Whilst every attempt has been made to ensure the accuracy of the Sozplan contained here, measurement of open, wholever, noons and any other items are approximate and no responsibility is usen for any entransistion or in-extrement. This plans is for flustative purposes only and should be used as such by any prospective purchaser. The exercises, systems and appliances shown have not been tented and no gasant as to their open of the proposability or efficiency can be glasm.