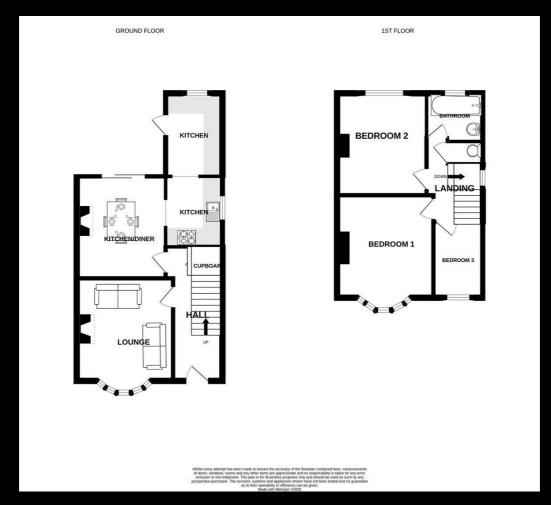

#### **Entrance**

Door leading to porch with door to hallway with stairs to first floor. There is also an understairs storage cupboard, radiator. and door house and covered gazebo. to Lounge

# Lounge

13'1 x 10'7

With feature gas fireplace, radiator and bay window to front.

## **Dining Room**

11'6 x 10'2

The dining room has tiled flooring, window and door to rear, radiator and a wood burning stove.

### Kitchen

15'9 x 6'4

Fitted with a range of base units and drawers with matching wall mounted cabinets. There is a sink and drainer unit with tiled splashbacks., a built-in oven with hob and extractor over, space for washing machine, dishwasher, fridge freezer and space for another freezer. Tiled flooring, window to rear and door to side.

## First floor landing

With window to side and loft access.

#### Bedroom 1

13'9 x 11'0

With bay window to front and radiator.

## Bedroom 2

11'8 x 10'2

Window to rear, radiator and built-in airing cupboard housing wall mounted boiler.

#### Bedroom 3

8'5 x 5'7

Window to front and radiator.

#### Bathroom

Fitted with panelled bath, pedestal wash basin, tiled splashbacks, heated towel rail and window to rear.

#### WC

WC with window to side and radiator.