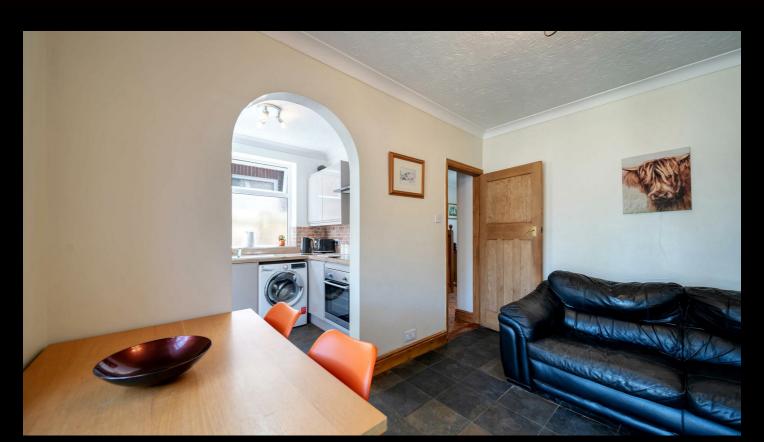

The house features an extended Kitchen opening to a good size dining room which creates a fantastic social space. The layout of the home is designed to maximise both space and natural light, creating a warm and welcoming atmosphere throughout.

## **Dining Room**

11'6 x 10'2

The dining room has tiled flooring, window and door to rear, radiator and a wood burning stove.

### Kitchen

15'9 x 6'4

Fitted with a range of base units and drawers with matching wall mounted cabinets. There is a sink and drainer unit with tiled splashbacks., a built-in oven with hob and extractor over, space for washing machine, dishwasher, fridge freezer and space for another freezer. Tiled flooring, window to rear and door to side.