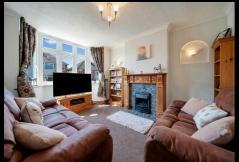

# Lounge

13'1 x 10'7

With feature gas fireplace, radiator and bay window to front.