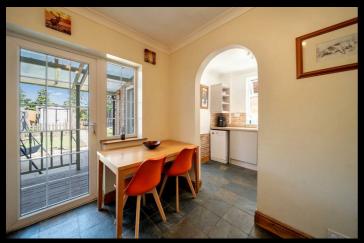

The house features an extended Kitchen opening to a good size dining room which creates a fantastic social space. The layout of the home is designed to maximise both space and natural light, creating a warm and welcoming atmosphere throughout.

## **Dining Room**

11'6 x 10'2

The dining room has tiled flooring, window and door to rear, radiator and a wood burning stove.

### Kitchen

15'9 x 6'4

Fitted with a range of base units and drawers with matching wall mounted cabinets. There is a sink and drainer unit with tiled splashbacks., a built-in oven with hob and extractor over, space for washing machine, dishwasher, fridge freezer and space for another freezer. Tiled flooring, window to rear and door to side.