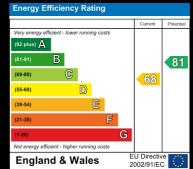

g

With window to side and loft access.

#### Bedroom 1

13'9 x 11'0

With bay window to front and radiator.

## Bedroom 2

11'8 x 10'2

Window to rear, radiator and built-in airing cupboard housing wall mounted boiler.

#### Bedroom 3

8'5 x 5'7

Window to front and radiator.

#### Bathroom

Fitted with panelled bath, pedestal wash basin, tiled splashbacks, heated towel rail and window to rear.

#### WC

WC with window to side and radiator.

#### Outside

To the front of property there is a gravelled driveway with steps leading to front door. There is side access that leads to the rear

#### garden.

The rear garden is low maintenance and has artificial grass with patio area and summer



# Viewings

Viewings by arrangement only. Call 01473 221 399 to make an appointment.

# EPC Rating: