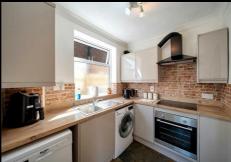

### Kitchen

15'9 x 6'4

Fitted with a range of base units and drawers with matching wall mounted cabinets. There is a sink and drainer unit with tiled splashbacks., a built-in oven with hob and extractor over, space for washing machine, dishwasher, fridge freezer and space for another freezer. Tiled flooring, window to rear and door to side.