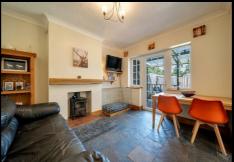

## **Dining Room**

11'6 x 10'2

The dining room has tiled flooring, window and door to rear, radiator and a wood burning stove.