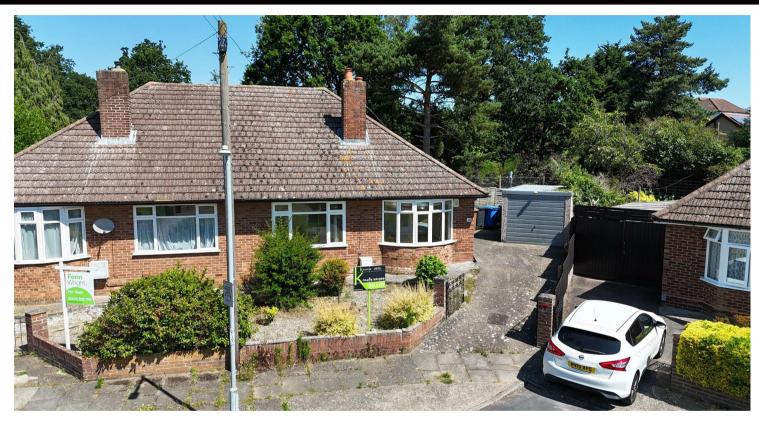

# St Augustines Gardens, Ipswich, Suffolk, IP3 8NS

# £1,250 PCM

- · Unfurnished two bedroom semi detached bungalow · Situated to the East of Ipswich
- · Kitchen
- · Garage and driveway
- · EPC rating D

- - · Bathroom with a shower
  - · Large enclosed rear garden