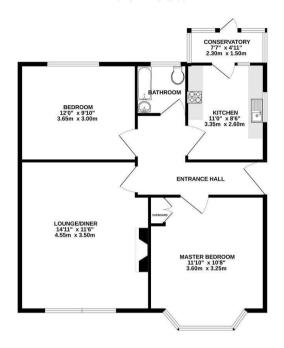

#### GROUND FLOOR 1145 sq.ft. (106.4 sq.m.) approx.

TOTAL FLOOR AREA: 1145 sq.ft. (106.4 sq.m.) approx.

White every altering has been made to ensure the accounty of the floorigen contained here, measurement
doesn, enforces, owners and up offer them are apparentially and on the properties of the angular contained here.