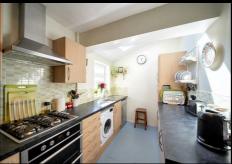

#### Kitchen

14'3 x 7'7

Fitted with a range of base units, drawers and matching wall mounted cabinets, sink and drainer unit with tiled splashback, hob and built in oven. Space for washing machine and fridge freezer, window to rear, skylight to rear and storage under stairs.