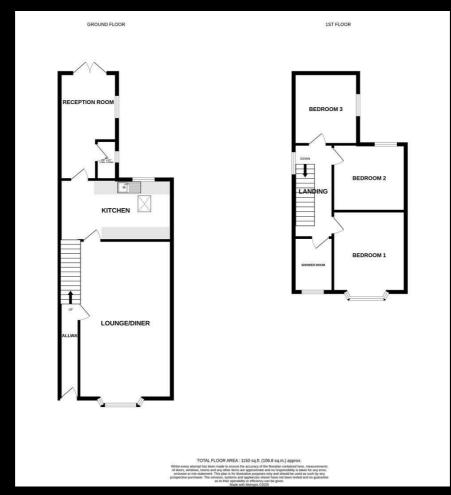

#### Entrance

Front entrance door leading to hallway with window to side, stairs to 1st floor, radiator and door to lounge/diner.

Lounge/Diner 24'9 x11'4

Bay window to front, window to side, feature fire place, two radiators.

#### Kitchen

14'3 x 7'7

Fitted with a range of base units, drawers and matching wall mounted cabinets, sink and drainer unit with tiled splashback, hob and built in oven. Space for washing machine and fridge freezer, window to rear, skylight to rear and storage under stairs.

#### WC

Fitted with handbasin, WC, tiled flooring, tiled splash backs and window to side.

Dining Room/2nd Reception room 16' x 8'8

Window to side, French doors to rear, tiled flooring, wall mounted boiler and radiator.

First Floor landing Window to side

Bedroom 1 12'5 x 9'8

Bay window to front and radiator.

Bedroom 2 12'2 x 9'0

Window to rear and radiator.

Bedroom 3 <u>8'8 x 7</u>'8

Window to side and radiator.

**Shower Room** 

Fitted with WC, pedestal washbasin, shower cubicle, tiled walls and window to front.