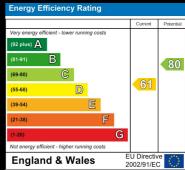

ption room 16' x 8'8

Window to side, French doors to rear, tiled flooring, wall mounted boiler and radiator.

First Floor landing Window to side

Bedroom 1 12'5 x 9'8

Bay window to front and radiator.

Bedroom 2 12'2 x 9'0

Window to rear and radiator.

Bedroom 3 <u>8'8 x 7</u>'8

Window to side and radiator.

**Shower Room** 

Fitted with WC, pedestal washbasin, shower cubicle, tiled walls and window to front.

#### Outside

To the front of property there is a driveway providing off road parking. There is a side access that leads to the rear garden.

The rear garden is good size and predominately laid to lawn with a mixture of

flower beds and borders and patio area with hedging.



### Viewings

Viewings by arrangement only. Call 01473 221 399 to make an appointment.

### EPC Rating: