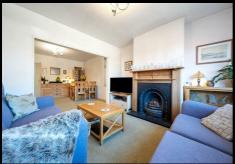

#### Entrance

Front entrance door leading to hallway with window to side, stairs to 1st floor, radiator and door to lounge/diner.

Lounge/Diner 24'9 x11'4

Bay window to front, window to side, feature fire place, two radiators.

#### WC

Fitted with handbasin, WC, tiled flooring, tiled splash backs and window to side.

Dining Room/2nd Reception room 16' x 8'8

Window to side, French doors to rear, tiled flooring, wall mounted boiler and radiator.