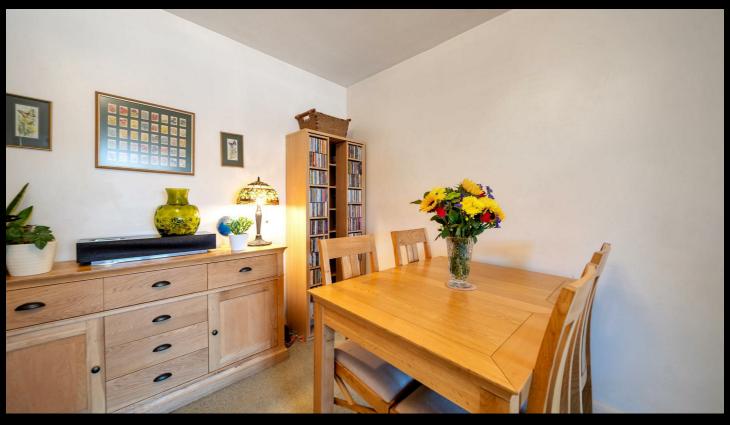

#### WC

Fitted with handbasin, WC, tiled flooring, tiled splash backs and window to side.

Dining Room/2nd Reception room 16' x 8'8

Window to side, French doors to rear, tiled flooring, wall mounted boiler and radiator.