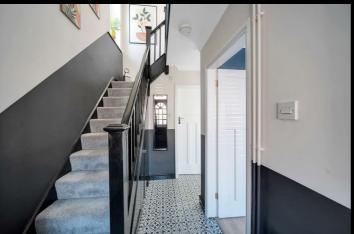

Front entrance door Leading to hallway with stairs to first floor and built in under stairs cupboard, tiled flooring and radiator.

Lounge 12'1 x 11'8 Bay window to front, vertical radiator and laminate flooring.