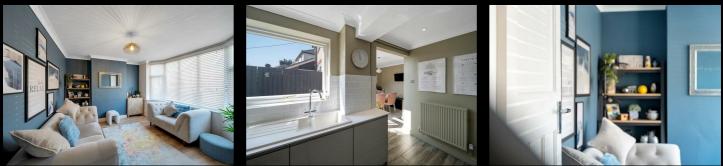

Upon entering, you will be greeted by two inviting reception rooms, ideal for both relaxation and entertaining guests. The thoughtful refurbishment has been carried out to a very high standard, ensuring that every corner of the home exudes modern elegance while retaining a warm and welcoming atmosphere.

The kitchen/diner is the hub of the home and presents a great space to socialise in, with the added benefits of a downstairs w/c.

The property boasts a well-appointed bathroom, designed with both style and functionality in mind. Outside, the convenience of off-road parking adds to the appeal, making daily life that little bit easier.

Dining Room 11'2 x 10' Door and window to rear, tiled flooring, radiator and door leading to Kitchen.

Kitchen

11'6 x 8'1 Fitted with a range of base units, drawers and matching wall mounted cabinets, 1.5 bowl sink and drainer unit with tiled splashbacks. A builtin double oven, ceramic hob with extractor over. Integrated washing machine and fridge freezer, wall mounted boiler, radiator, window to side and tiled flooring.