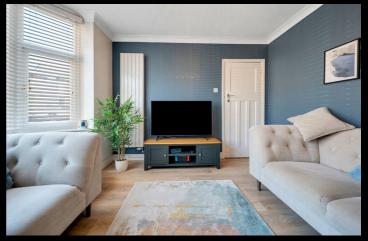

Upon entering, you will be greeted by two inviting reception rooms, ideal for both relaxation and entertaining guests. The thoughtful refurbishment has been carried out to a very high standard, ensuring that every corner of the home exudes modern elegance while retaining a warm and welcoming atmosphere.

Front entrance door Leading to hallway with stairs to first floor and built in under stairs cupboard, tiled flooring and radiator.

Lounge 12'1 x 11'8 Bay window to front, vertical radiator and laminate flooring.