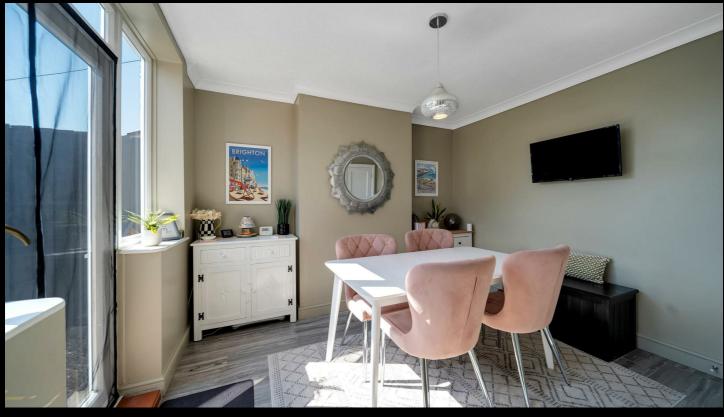

Dining Room 11'2 x 10' Door and window to rear, tiled flooring, radiator and door leading to Kitchen.

Kitchen

11'6 x 8'1 Fitted with a range of base units, drawers and matching wall mounted cabinets, 1.5 bowl sink and drainer unit with tiled splashbacks. A builtin double oven, ceramic hob with extractor over. Integrated washing machine and fridge freezer, wall mounted boiler, radiator, window to side and tiled flooring.