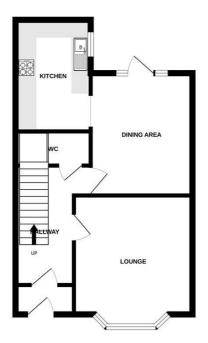

Front entrance door Leading to hallway with stairs to first floor and built in under stairs cupboard, tiled flooring and radiator.

Lounge 12'1 x 11'8 Bay window to front, vertical radiator and laminate flooring.

Dining Room 11'2 x 10' Door and window to rear, tiled flooring, radiator and door leading to Kitchen.

Kitchen

11'6 x 8'1 Fitted with a range of base units, drawers and matching wall mounted cabinets, 1.5 bowl sink and drainer unit with tiled splashbacks. A builtin double oven, ceramic hob with extractor over. Integrated washing machine and fridge freezer, wall mounted boiler, radiator, window to side and tiled flooring.

First floor landing Window to side and loft access.

Bedroom 1 11'2 x 10'8 Window to front and radiator.

Bedroom 2 11'9 x 10'3 Window to rear and radiator.

Bedroom 3 7'8 x 6'7 Window to front and radiator

Shower Room Fitted with shower cubicle, WC, vanity inset sink, heated towel rail and window to rear.

Outside To the front of property there is a driving that provides off road parking.

Side access is shared with the neighbouring property that leads to another hard standing area with gate to the rear garden. The rear garden is predominantly laid to patio with lawn and is enclosed by fencing.