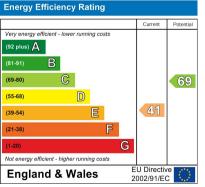

- · Shower room
- · Double Glazed
- · EPC rating E

GROUND FLOOR 972 sq.ft. (90.3 sq.m.) approx.

TOTAL FLOOR AREA: 972 s.g.ft. (90.3 s.g.m.) approx.

White every attempt has been made to ensure the accusacy of the floorpain contained there, measurement of cook, without coins and do not have time are apparament and or engocordably in blanch for any entrol cook, without coins and do not have time are apparament and or engocordably in blanch for any entrol prospective purchaser. The services, systems and appliances shown have not been instead and no guarant as to third applications of control to the system.

## **EPC** Rating:

Е