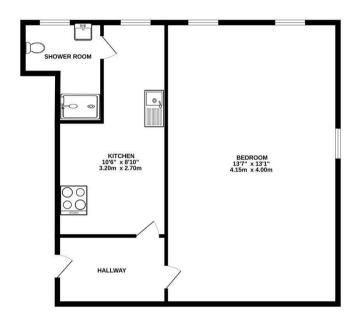

- · Shower room
- · Double Glazed
- · EPC rating E

GROUND FLOOR 972 sq.ft. (90.3 sq.m.) approx.

TOTAL FLOOR AREA: 972 s.g.ft. (90.3 s.g.m.) approx.

White every attempt has been made to ensure the accusacy of the floorpain contained there, measurement of cook, without coins and do not have time are apparament and or engocordably in blanch for any entrol cook, without coins and do not have time are apparament and or engocordably in blanch for any entrol prospective purchaser. The services, systems and appliances shown have not been instead and no guarant as to third applications of control to the system.