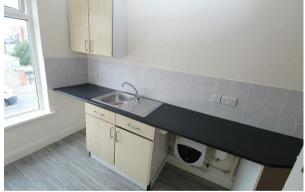

## £650 PCM

- · Unfurnished First Floor Studio Flat
- · Fitted Kitchen with a Cooker & Fridge
- · Electric Heating
- $\cdot\,$  A water charge of £25 pcm will be added

- · Situated in East Ipswich
- · Laminate Flooring
- · On Street Parking

- · Shower room
- · Double Glazed
- · EPC rating E

GROUND FLOOR 972 sq.ft. (90.3 sq.m.) approx.

TOTAL FLOOR AREA: 972 s.g.ft. (90.3 s.g.m.) approx.

White every attempt has been made to ensure the accusacy of the floorpain contained there, measurement of cook, without coins and do not have time are apparament and or engocordably in blanch for any entrol cook, without coins and do not have time are apparament and or engocordably in blanch for any entrol prospective purchaser. The services, systems and appliances shown have not been instead and no guarant as to third applications of control to the system.