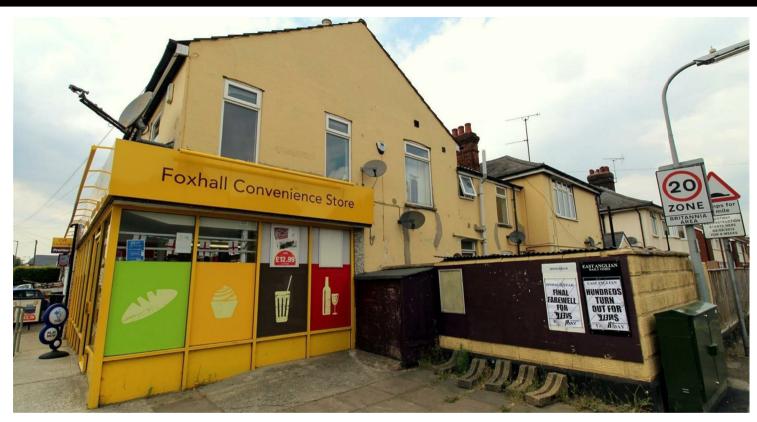

# Henslow Road, Ipswich, IP4 5EJ

## £650 PCM

- · Unfurnished First Floor Studio Flat
- · Fitted Kitchen with a Cooker & Fridge
- · Electric Heating
- $\cdot\,$  A water charge of £25 pcm will be added

- · Situated in East Ipswich
- · Laminate Flooring
- · On Street Parking