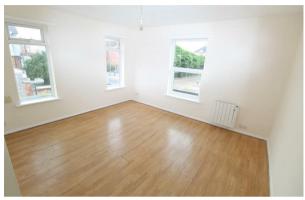

## £650 PCM

- · Unfurnished First Floor Studio Flat
- · Fitted Kitchen with a Cooker & Fridge
- · Electric Heating
- $\cdot\,$  A water charge of £25 pcm will be added

- · Situated in East Ipswich
- · Laminate Flooring
- · On Street Parking

- · Shower room
- · Double Glazed
- · EPC rating E

GROUND FLOOR 972 sq.ft. (90.3 sq.m.) approx.

TOTAL FLOOR AREA: 972 s.g.ft. (90.3 s.g.m.) approx.

White every attempt has been made to ensure the accusacy of the floorpain contained there, measurement of cook, without coins and do not have time are apparament and or engocordably in blanch for any entrol cook, without coins and do not have time are apparament and or engocordably in blanch for any entrol prospective purchaser. The services, systems and appliances shown have not been instead and no guarant as to third applications of control to the system.