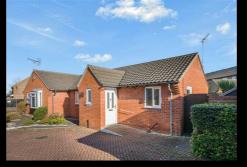

# Winston Close, Felixstowe IP11 2FA

A two bedroom semi-detached bungalow with garage and driveway situated in a cul-de-sac location. Offered for sale with no onward chain the property is immaculate throughout.

#### | Outside |

To the front of the property there is bloc paving supplying parking for a couple of cars as well as garage with electrically operated roll up garage door. Access to the rear garden is also available via gate.