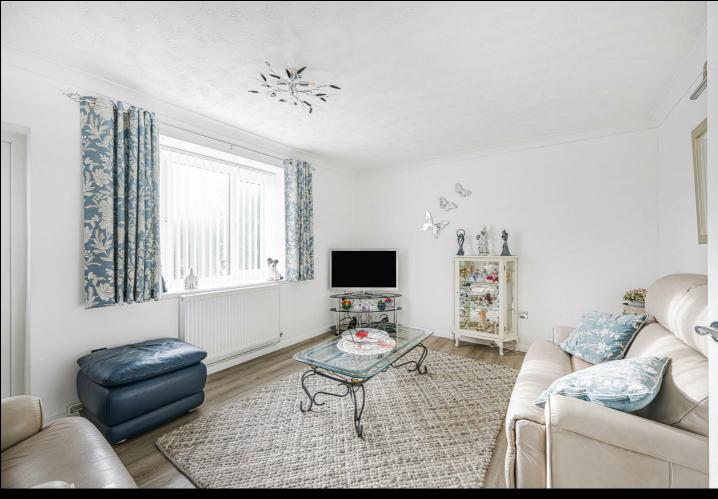

#### Ground Floor

On entering the property directly in front will be a double door storage cupboard which houses the combination boiler. The first door on the left when coming down the entrance hallway opens into a fitted galley kitchen. Fitted with a variety of storage cupboards and wall mounted cabinets, integrated washing machine, oven and gas hob with a sink and drainer units and space for a fridge freezer. The lounge is the rest room along on the left. It's a room benefiting from a great deal of natural light with the bay window to the rear aspect and door opening to the conservatory. The shower room is opposite the entrance to the lounge and comprises of a walk-in shower, low level w/c and pedestal hand wash basin. Completely tiled thought-out making it easier to maintain. The two bedrooms can be found at the end of the hallway, with Bedroom One benefitting from fitted wardrobes.