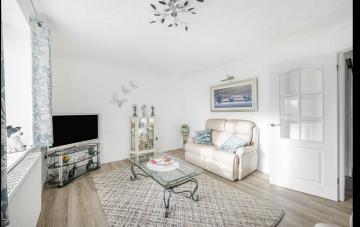

#### Ground Floor

On entering the property directly in front will be a double door storage cupboard which houses the combination boiler. The first door on the left when coming down the entrance hallway opens into a fitted galley kitchen. Fitted with a variety of storage cupboards and wall mounted cabinets, integrated washing machine, oven and gas hob with a sink and drainer units and space for a fridge freezer. The lounge is the rest room along on the left. It's a room benefiting from a great deal of natural light with the bay window to the rear aspect and door opening to the conservatory. The shower room is opposite the entrance to the lounge and comprises of a walk-in shower, low level w/c and pedestal hand wash basin. Completely tiled thought-out making it easier to maintain. The two bedrooms can be found at the end of the hallway, with Bedroom One benefitting from fitted wardrobes.