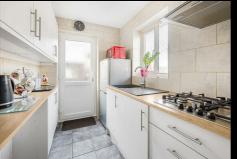

#### Ground Floor

On entering the property directly in front will be a double door storage cupboard which houses the combination boiler. The first door on the left when coming down the entrance hallway opens into a fitted galley kitchen. Fitted with a variety of storage cupboards and wall mounted cabinets, integrated washing machine, oven and gas hob with a sink and drainer units and space for a fridge freezer. The lounge is the rest room along on the left. It's a room benefiting from a great deal of natural light with the bay window to the rear aspect and door opening to the conservatory. The shower room is opposite the entrance to the lounge and comprises of a walk-in shower, low level w/c and pedestal hand wash basin. Completely tiled thought-out making it easier to maintain. The two bedrooms can be found at the end of the hallway, with Bedroom One benefitting from fitted wardrobes.