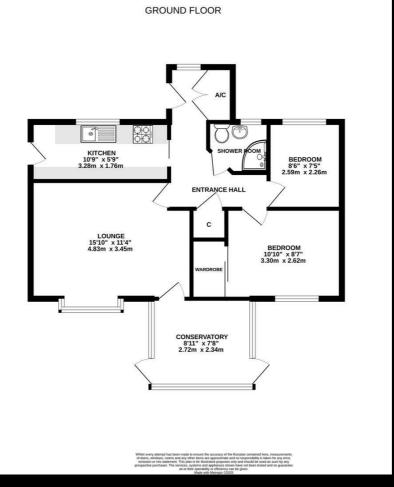

#### Ground Floor

On entering the property directly in front will be a double door storage cupboard which houses the combination boiler. The first door on the left when coming down the entrance hallway opens into a fitted galley kitchen. Fitted with a variety of storage cupboards and wall mounted cabinets, integrated washing machine, oven and gas hob with a sink and drainer units and space for a fridge freezer. The lounge is the rest room along on the left. It's a room benefiting from a great deal of natural light with the bay window to the rear aspect and door opening to the conservatory. The shower room is opposite the entrance to the lounge and comprises of a walk-in shower, low level w/c and pedestal hand wash basin. Completely tiled thought-out making it easier to maintain. The two bedrooms can be found at the end of the hallway, with Bedroom One benefitting from fitted wardrobes.