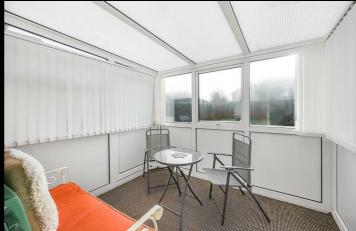

#### Ground Floor

On entering the property directly in front will be a double door storage cupboard which houses the combination boiler. The first door on the left when coming down the entrance hallway opens into a fitted galley kitchen. Fitted with a variety of storage cupboards and wall mounted cabinets, integrated washing machine, oven and gas hob with a sink and drainer units and space for a fridge freezer. The lounge is the rest room along on the left. It's a room benefiting from a great deal of natural light with the bay window to the rear aspect and door opening to the conservatory. The shower room is opposite the entrance to the lounge and comprises of a walk-in shower, low level w/c and pedestal hand wash basin. Completely tiled thought-out making it easier to maintain. The two bedrooms can be found at the end of the hallway, with Bedroom One benefitting from fitted wardrobes.