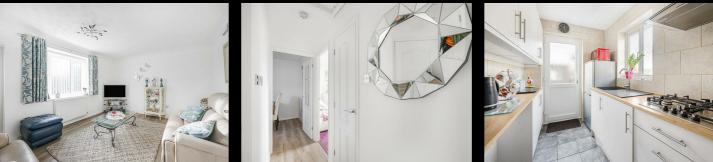

#### Ground Floor

On entering the property directly in front will be a double door storage cupboard which houses the combination boiler. The first door on the left when coming down the entrance hallway opens into a fitted galley kitchen. Fitted with a variety of storage cupboards and wall mounted cabinets, integrated washing machine, oven and gas hob with a sink and drainer units and space for a fridge freezer. The lounge is the rest room along on the left. It's a room benefiting from a great deal of natural light with the bay window to the rear aspect and door opening to the conservatory. The shower room is opposite the entrance to the lounge and comprises of a walk-in shower, low level w/c and pedestal hand wash basin. Completely tiled thought-out making it easier to maintain. The two bedrooms can be found at the end of the hallway, with Bedroom One benefitting from fitted wardrobes.