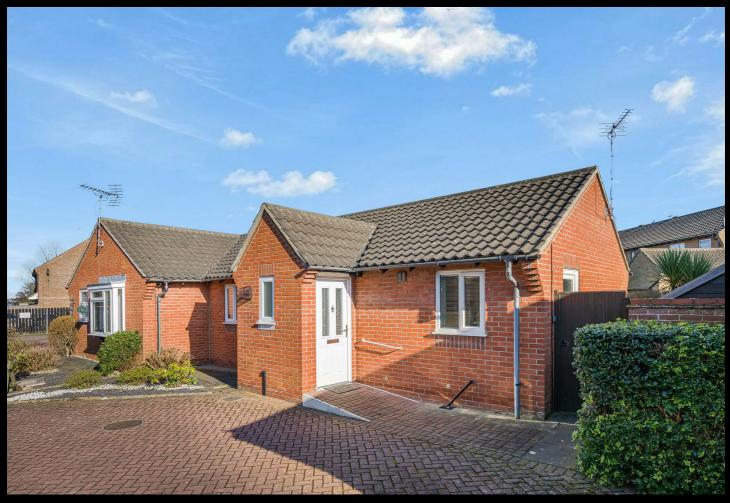

# Winston Close, Felixstowe IP11 2FA

A two bedroom semi-detached bungalow with garage and driveway situated in a cul-de-sac location. Offered for sale with no onward chain the property is immaculate throughout.

#### | Outside |

To the front of the property there is bloc paving supplying parking for a couple of cars as well as garage with electrically operated roll up garage door. Access to the rear garden is also available via gate.