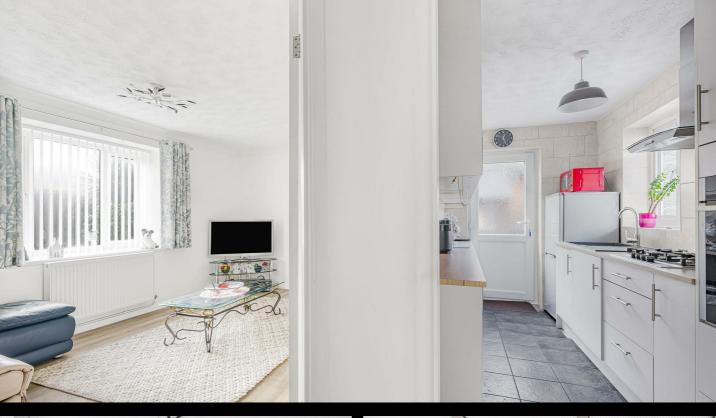

#### Ground Floor

On entering the property directly in front will be a double door storage cupboard which houses the combination boiler. The first door on the left when coming down the entrance hallway opens into a fitted galley kitchen. Fitted with a variety of storage cupboards and wall mounted cabinets, integrated washing machine, oven and gas hob with a sink and drainer units and space for a fridge freezer. The lounge is the rest room along on the left. It's a room benefiting from a great deal of natural light with the bay window to the rear aspect and door opening to the conservatory. The shower room is opposite the entrance to the lounge and comprises of a walk-in shower, low level w/c and pedestal hand wash basin. Completely tiled thought-out making it easier to maintain. The two bedrooms can be found at the end of the hallway, with Bedroom One benefitting from fitted wardrobes.