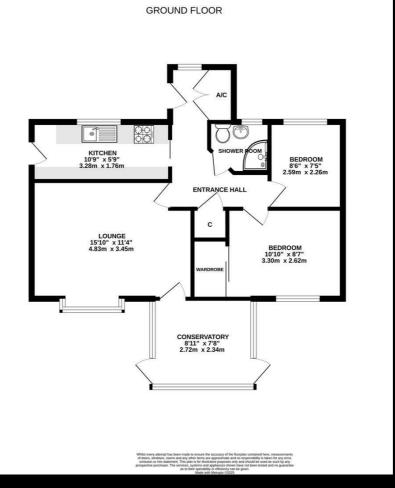

#### Ground Floor

On entering the property directly in front will be a double door storage cupboard which houses the combination boiler. The first door on the left when coming down the entrance hallway opens into a fitted galley kitchen. Fitted with a variety of storage cupboards and wall mounted cabinets, integrated washing machine, oven and gas hob with a sink and drainer units and space for a fridge freezer. The lounge is the rest room along on the left. It's a room benefiting from a great deal of natural light with the bay window to the rear aspect and door opening to the conservatory. The shower room is opposite the entrance to the lounge and comprises of a walk-in shower, low level w/c and pedestal hand wash basin. Completely tiled thought-out making it easier to maintain. The two bedrooms can be found at the end of the hallway, with Bedroom One benefitting from fitted wardrobes.