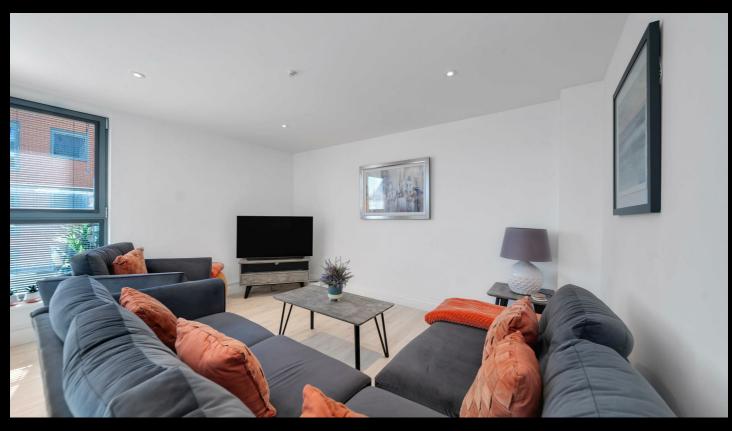

The apartment features a spacious reception room that serves as a perfect gathering space, complemented by two modern bathrooms that provide convenience and comfort. One of the standout features of this property is the presence of two balconies, where you can enjoy the fresh air and picturesque views, perfect for relaxing or entertaining guests.

#### Lounge/Diner

21'2 x 13'7 With window to rear and French doors leading to balcony.