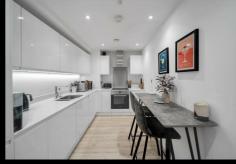

#### Kitchen

#### 13' x 7'3

Fitted with a range of base units and drawers with matching wall mounted cabinets. Hob with extractor fan over and built in oven. Integrated washer/dryer, dishwasher and fridge/freezer. Undermounted 1.5 bowl sink and drainer.