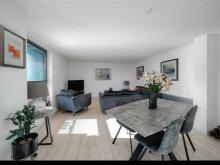

The apartment features a spacious reception room that serves as a perfect gathering space, complemented by two modern bathrooms that provide convenience and comfort. One of the standout features of this property is the presence of two balconies, where you can enjoy the fresh air and picturesque views, perfect for relaxing or entertaining guests.

#### Lounge/Diner

21'2 x 13'7 With window to rear and French doors leading to balcony.