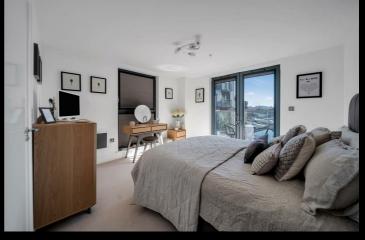

### Bedroom One

12'1 11'9 French doors lead

French doors leading to balcony with views over the marina. Window to side and and an electric heater.