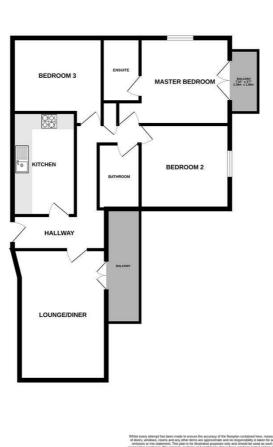

#### Hallway

Entry phone system one storage cupboards.

#### Lounge/Diner

21'2 x 13'7 With window to rear and French doors leading to balcony.

#### Kitchen

#### 13' x 7'3

Fitted with a range of base units and drawers with matching wall mounted cabinets. Hob with extractor fan over and built in oven. Integrated washer/dryer, dishwasher and fridge/freezer. Undermounted 1.5 bowl sink and drainer.

### Bedroom One

12'1 11'9 French doors lead

French doors leading to balcony with views over the marina. Window to side and and an electric heater.

#### Ensuite

Fitted with suite comprising of double walk in shower, vanity unit, WC, tiled floor, tiled splash backs and a heated towel rail.

#### Bedroom Two

 $11'1 \times 11'1$ Window to side with electric heater.

#### **Bedroom Three**

10'6 x 11'2 Window to front with electric heater and views over the marina.

#### Bathroom

Bathroom fitted with pannelled bath and shower over, vanity inset sink, WC, tiled flooring and heated towel rail.

#### Outside

The property benefits from two balconies with views over the marina and a parking space in the stacker.