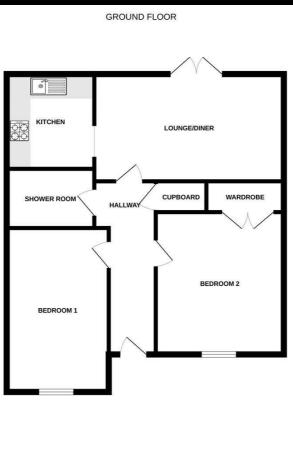

This property presents an excellent opportunity for anyone looking to settle in a comfortable and secure home in a sought-after location.

Hallway Built in cupboard and one radiator.

Lounge 16'8 x 11'8 French doors to rear, two radiators.

Kitchen

8'5 x 8'3

Fitted with a range of base units and drawers with matching wall mounted cabinets and 11/2 bowl sink and drainer unit. There is space for washing machine and fridge/freezer. There is a tiled splash back and wall mounted boiler. A window to the rear.

Bedroom 1 14'2 x 11 Window to front and one radiator.

Bedroom 2  $10'7 \times 10$  Window to front. There is a built-in double wardrobe and one radiator.

Shower Room Fitted with shower cubicle and vanity inset sink, a WC and one radiator.