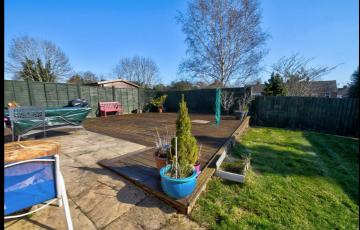

Outside

The property is accessed via private security gate and leads to an allocated parking space. The front garden is predominantly laid to lawn. The rear garden has a large decking area and is also predominantly laid to lawn and enclosed by timber fencing.