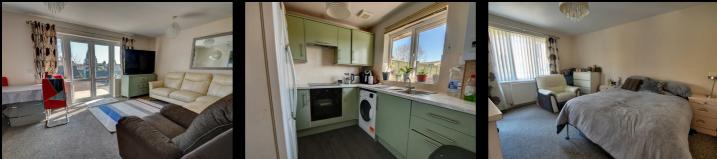

The bungalow features a welcoming reception room, providing a warm and inviting space for relaxation or entertaining guests. With two well-proportioned bedrooms, there is ample room for those wishing to downsize without compromising on space. The shower room is conveniently located, ensuring ease of access for all residents.

This property presents an excellent opportunity for anyone looking to settle in a comfortable and secure home in a sought-after location.

Hallway Built in cupboard and one radiator.

Lounge 16'8 x 11'8 French doors to rear, two radiators.

Kitchen

8'5 x 8'3

Fitted with a range of base units and drawers with matching wall mounted cabinets and 11/2 bowl sink and drainer unit. There is space for washing machine and fridge/freezer. There is a tiled splash back and wall mounted boiler. A window to the rear.