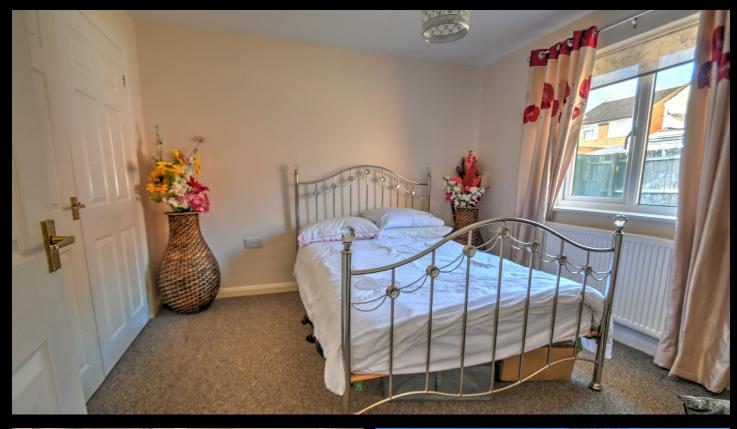

Bedroom 1 14'2 x 11 Window to front and one radiator.

Bedroom 2  $10'7 \times 10$  Window to front. There is a built-in double wardrobe and one radiator.

Shower Room Fitted with shower cubicle and vanity inset sink, a WC and one radiator.