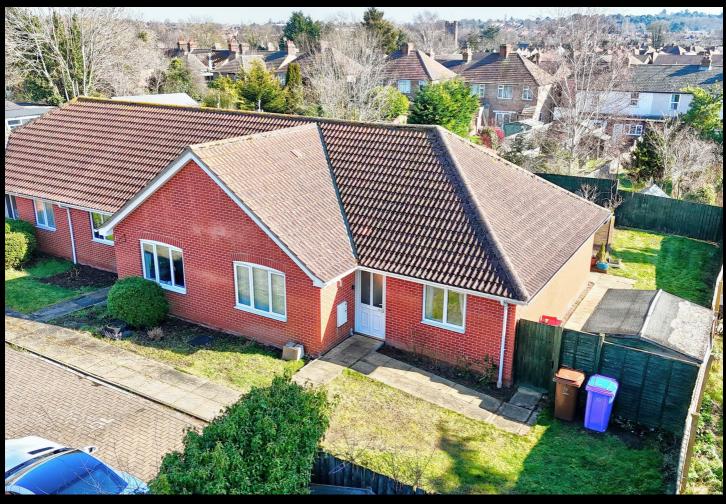

## Waveney Road, Ipswich IP1 5DG

Nestled in the charming area of Waveney Road, Ipswich, this delightful end terraced bungalow offers a perfect blend of comfort and security. Situated within a secure gated community, this property is ideal for those seeking a peaceful and safe environment.

Outside

The property is accessed via private security gate and leads to an allocated parking space. The front garden is predominantly laid to lawn. The rear garden has a large decking area and is also predominantly laid to lawn and enclosed by timber fencing.