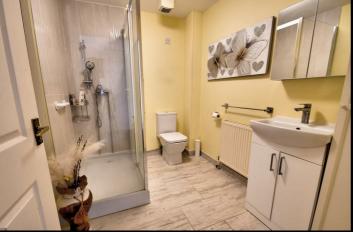

Bedroom 1 14'2 x 11 Window to front and one radiator.

Bedroom 2  $10'7 \times 10$  Window to front. There is a built-in double wardrobe and one radiator.

Shower Room Fitted with shower cubicle and vanity inset sink, a WC and one radiator.