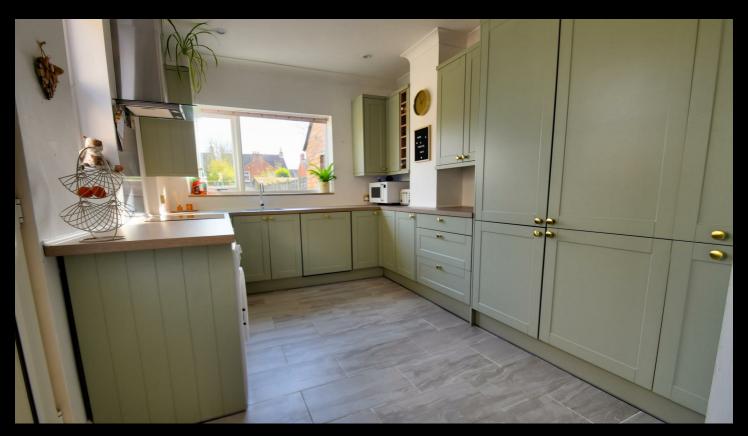

#### Kitchen

12'5 x 9'6

Refitted with a range of base units and drawers with matching wall mounted cabinets. Integrated hob and oven, with an extractor over, integrated fridge freezer, integrated dishwasher plus space for a washing machine. Under mount sink, window to rear and window to side and door to side.