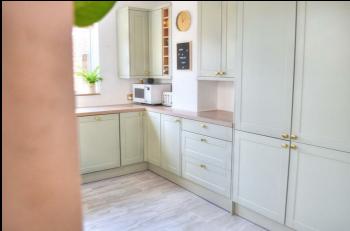

#### Kitchen

12'5 x 9'6

Refitted with a range of base units and drawers with matching wall mounted cabinets. Integrated hob and oven, with an extractor over, integrated fridge freezer, integrated dishwasher plus space for a washing machine. Under mount sink, window to rear and window to side and door to side.