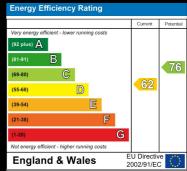

dow to side and door to side.

#### First Floor

Landing with built in storage cupboard.

#### **Bedroom One**

14'4 x 10'3

Two windows to front, feature panelling and one radiator.

#### **Bedroom Two**

10'9 x 9'7

Window to rear and radiator.

#### **Bedroom Three**

9'9 x 7'

Window to rear and radiator. Laminate flooring.

#### Bathroom

Fitted with panelled bath and shower over, WC, Vanity inset sink and heated towel rail. Vaulted ceiling with skylight.

#### Outside

To the front of the property there is a small enclosed garden with block paving with side access to rear garden. The rear garden is predominantly laid to lawn with block paved patio and enclosed by timber fencing



### Viewings

Viewings by arrangement only. Call 01473 221 399 to make an appointment.

## EPC Rating: