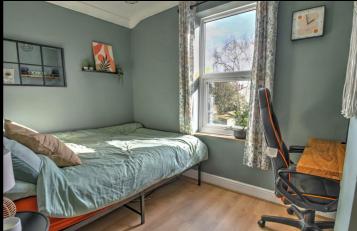

#### **Bedroom One**

14'4 x 10'3

Two windows to front, feature panelling and one radiator.

#### **Bedroom Two**

10'9 x 9'7

Window to rear and radiator.

#### **Bedroom Three**

9'9 x 7'

Window to rear and radiator. Laminate flooring.