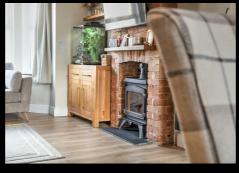

Upon entering, you will be greeted by a welcoming reception room that offers a perfect space for relaxation or entertaining guests with it wood burner. The heart of the home is undoubtedly the newly fitted kitchen, which boasts modern design and ample storage, making it a joy to cook and gather with loved ones. The new bathroom is equally impressive, featuring contemporary fixtures and a clean design and vaulted ceiling that enhances the overall appeal of the property.

## Lounge/Diner 24'9 x11'4

Bay window to front with window to rear. Laminate flooring, with two radiators, an understairs cupboard and wood burning stove.