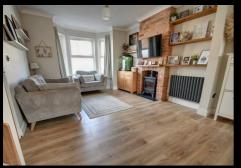

Upon entering, you will be greeted by a welcoming reception room that offers a perfect space for relaxation or entertaining guests with it wood burner. The heart of the home is undoubtedly the newly fitted kitchen, which boasts modern design and ample storage, making it a joy to cook and gather with loved ones. The new bathroom is equally impressive, featuring contemporary fixtures and a clean design and vaulted ceiling that enhances the overall appeal of the property.

## Lounge/Diner 24'9 x11'4

Bay window to front with window to rear. Laminate flooring, with two radiators, an understairs cupboard and wood burning stove.