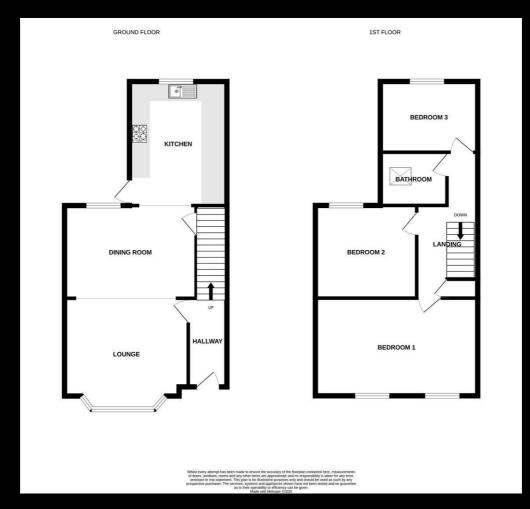

#### Hallway

Front entrance leading to hallway with stairs to first floor, laminate flooring and radiator. Door to lounge/diner.

## Lounge/Diner 24'9 x11'4

Bay window to front with window to rear. Laminate flooring, with two radiators, an understairs cupboard and wood burning stove.

#### Kitchen

12'5 x 9'6

Refitted with a range of base units and drawers with matching wall mounted cabinets. Integrated hob and oven, with an extractor over, integrated fridge freezer, integrated dishwasher plus space for a washing machine. Under mount sink, window to rear and window to side and door to side.

#### First Floor

Landing with built in storage cupboard.

#### **Bedroom One**

14'4 x 10'3

Two windows to front, feature panelling and one radiator.

#### **Bedroom Two**

10'9 x 9'7

Window to rear and radiator.

#### **Bedroom Three**

9'9 x 7'

Window to rear and radiator. Laminate flooring.

#### Bathroom

Fitted with panelled bath and shower over, WC, Vanity inset sink and heated towel rail. Vaulted ceiling with skylight.