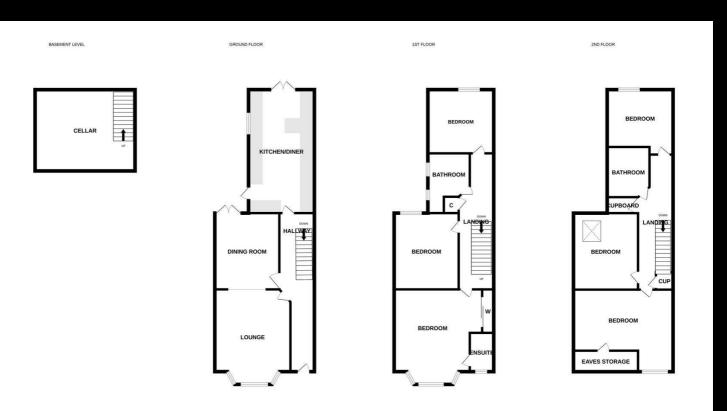

Period Features: Retains many original features, providing a glimpse into the past with high ceilings, decorative moldings.

Cellar: Additional storage space or potential for conversion into a home office, gym, or playroom.

#### **Entrance Door**

Leading to hallway with stairs to first floor, cellar and radiator.

#### Lounge

16 x 12'4

Bay window to front, laminate flooring and feature gas fire.

#### **Dining Room**

12'7 x 10' 4

French doors to rear, radiator and laminate floor.

#### Kitchen/breakfast Room

20'8 x 10'7

Fitted with a range of base units and drawers and matching wall mounted cabinets, built in oven, hob with extractor over, one and a half sink and drainer unit with tiled splash backs, washing machine, dishwasher, fitted breakfast bar, tiled flooring, radiator, window to side, door to side and French doors to rear.

#### First Floor

Landing with built in cupboard and stairs to second floor.

#### **Bedroom One**

16'1 x 14'4

Bay window to front, radiator and built in wardrobe.

#### **En-Suite**

Fitted with shower, w/c, hand basin, tiled walls, heated towel rail and window to front.

#### Bedroom two

12'5 x 10'5

Window to rear and radiator.

#### **Bedroom Three**

10'8 x 10'4

Window to rear and radiator.

#### Bathroom

Fitted with a suite comprising of panel bath, vanity inset sink, w/c, tiled walls, tiled flooring, heated towel rail and two windows to side.

#### Second Floor

Landing with two built in cupboards.

#### **Bedroom Four**

15'5 x 8'6

Window to front, radiator and storage in the eaves.

#### **Bedroom Five**

11'6 x 10'6

Skylight to rear and radiator.

#### **Bedroom Six**

9'11 x 9'7

Window to rear and radiator.

#### Bathroom

Fitted with panel bath, w/c, vanity inset sink and heated towel rail.