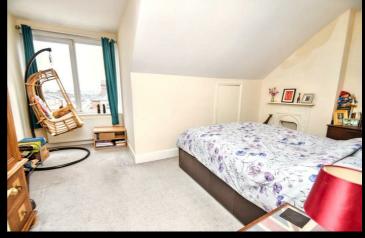

#### **Bedroom Four**

15'5 x 8'6

Window to front, radiator and storage in the eaves.

#### **Bedroom Five**

11'6 x 10'6

Skylight to rear and radiator.

#### **Bedroom Six**

9'11 x 9'7

Window to rear and radiator.