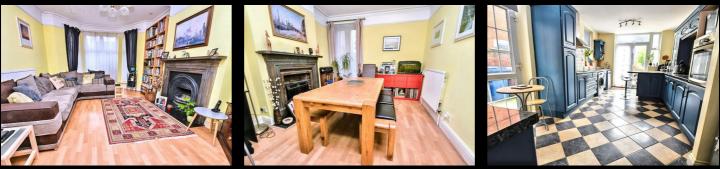

A generous lounge and dining room and spacious kitchen/breakfast room area serves as the heart of the home, perfect for family gatherings and entertaining guests.

Six bedrooms offers ample space for a large family or guests, with each room offering unique character and ample natural light.

#### Lounge

16 x 12'4

Bay window to front, laminate flooring and feature gas fire.

#### **Dining Room**

12'7 x 10' 4

French doors to rear, radiator and laminate floor.

#### Kitchen/breakfast Room

20'8 x 10'7

Fitted with a range of base units and drawers and matching wall mounted cabinets, built in oven, hob with extractor over, one and a half sink and drainer unit with tiled splash backs, washing machine, dishwasher, fitted breakfast bar, tiled flooring, radiator, window to side, door to side and French doors to rear.