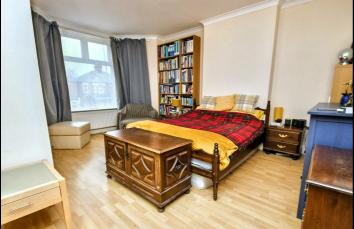

#### **Bedroom One**

16'1 x 14'4

Bay window to front, radiator and built in wardrobe.

#### **Bedroom Four**

15'5 x 8'6

Window to front, radiator and storage in the eaves.

#### **Bedroom Five**

11'6 x 10'6

Skylight to rear and radiator.

#### **Bedroom Six**

9'11 x 9'7

Window to rear and radiator.