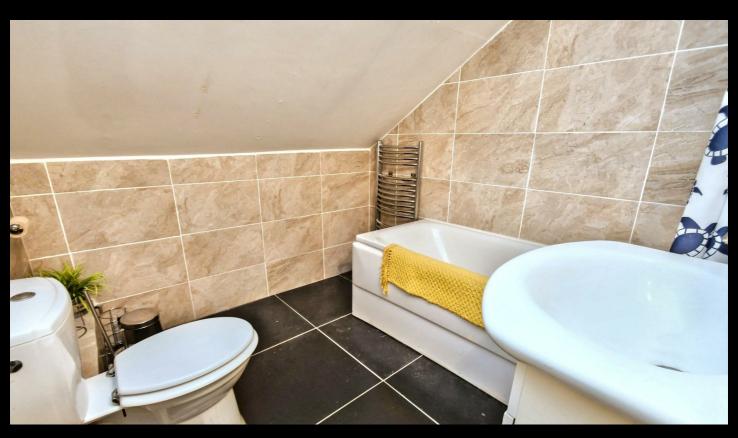

#### Bathroom

Fitted with a suite comprising of panel bath, vanity inset sink, w/c, tiled walls, tiled flooring, heated towel rail and two windows to side.

#### Bathroom

Fitted with panel bath, w/c, vanity inset sink and heated towel rail.