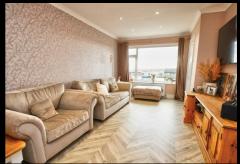

The comfortable lounge area is a great spot to unwind after a long day. Its cosy atmosphere is perfect for relaxing

The kitchen/diner is designed with both functionality and style in mind. It offers a spacious area for cooking and dining, making it an inviting space for meals or entertaining friends.

#### Lounge

16'6 x 10'5

Window to front, radiator and understairs cupboard.