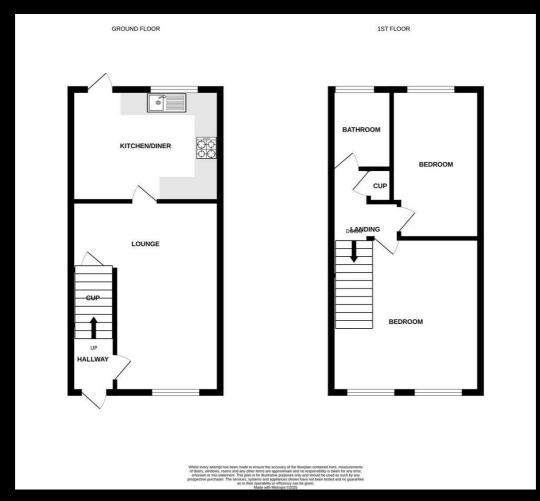

#### **Entrance Door**

Leading to hallway with radiator and stairs to first floor.

#### Lounge

16'6 x 10'5

Window to front, radiator and understairs cupboard.

# Kitchen/Diner 13'2 x 9'9

Fitted with a range of base units and drawers and matching wall mounted cabinets, one and a half sink and drainer with tiled splash backs, built in oven and hob with extractor over, wall mounted boiler, radiator, speace for fridge freezer and washing machine, tiled floor, window to rear and door to rear.

#### First Floor

Landing with built in cupboard.

#### **Bedroom One**

13'9 x 13'2

Window to front, radiator and built in wardrobe.

#### **Bedroom Two**

13'2 x 8'3

Window to rear and radiator.

#### Bathroom

Fitted with a suite comprising panel bath, w/c, pedestal wash basin, tiled splash backs, tiled floor and window to rear.

#### Outside

To the front of the property there is an open plan front garden. The rear garden has a patio area and is predominately laid to lawn. The property also benefits from a garden room with power and light connected with bi-folding doors and is currently used as an entertaining area. There is also a garage with up and over door en-bloc.