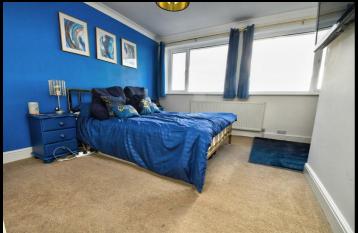

#### **Bedroom One**

13'9 x 13'2

Window to front, radiator and built in wardrobe.