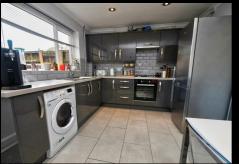

The comfortable lounge area is a great spot to unwind after a long day. Its cosy atmosphere is perfect for relaxing

The kitchen/diner is designed with both functionality and style in mind. It offers a spacious area for cooking and dining, making it an inviting space for meals or entertaining friends.

# Kitchen/Diner 13'2 x 9'9

Fitted with a range of base units and drawers and matching wall mounted cabinets, one and a half sink and drainer with tiled splash backs, built in oven and hob with extractor over, wall mounted boiler, radiator, speace for fridge freezer and washing machine, tiled floor, window to rear and door to rear.