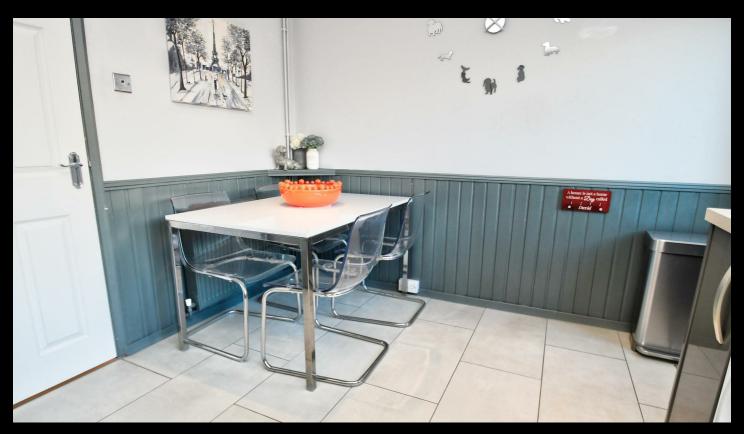

# Kitchen/Diner 13'2 x 9'9

Fitted with a range of base units and drawers and matching wall mounted cabinets, one and a half sink and drainer with tiled splash backs, built in oven and hob with extractor over, wall mounted boiler, radiator, speace for fridge freezer and washing machine, tiled floor, window to rear and door to rear.