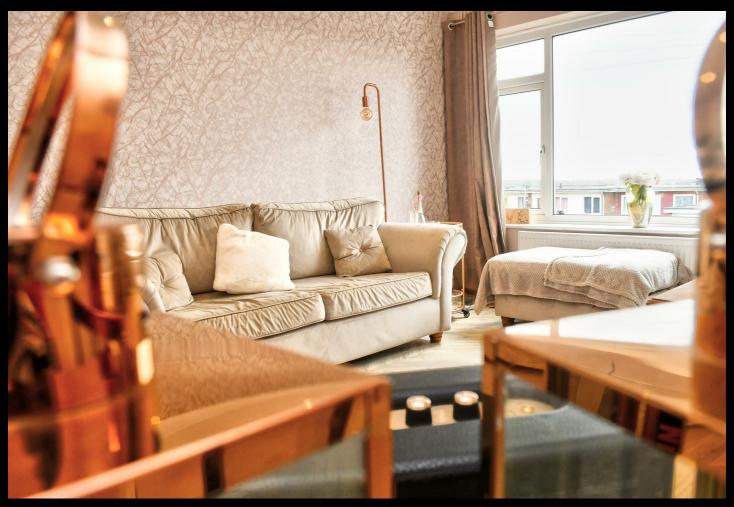

The comfortable lounge area is a great spot to unwind after a long day. Its cosy atmosphere is perfect for relaxing

The kitchen/diner is designed with both functionality and style in mind. It offers a spacious area for cooking and dining, making it an inviting space for meals or entertaining friends.

#### Lounge

16'6 x 10'5

Window to front, radiator and understairs cupboard.