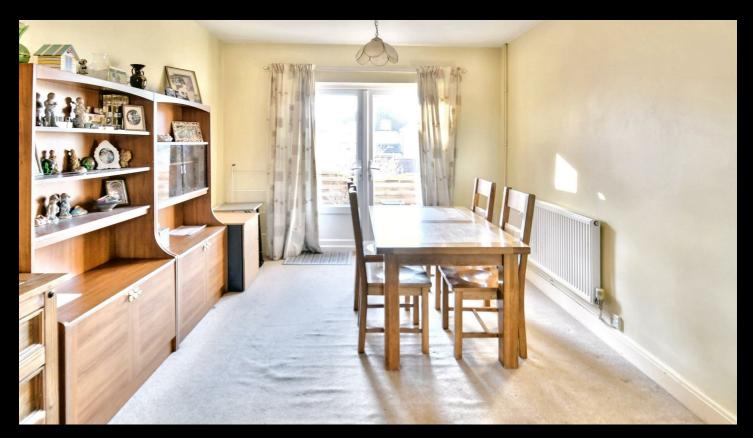

### Lounge/Diner

26'9 x 12'2

Bay window to front, two radiators and French doors to rear.