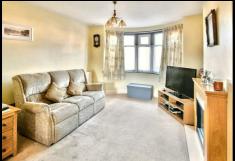

### Lounge/Diner

26'9 x 12'2

Bay window to front, two radiators and French doors to rear.