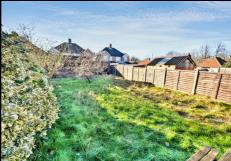

#### Outside

The property benefits from block paved driveway to the front with joint access with the neighbour to the rear. The rear garden is predominately laid to lawn and enclosed by timber fencing.