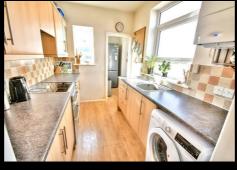

#### Kitchen

9'4 x 6'9

Fitted with a range of base units and drawers and matching wall mounted cabinets, sink and drainer, space for washing machine, space for tumble dryer, hob with extractor, built in oven, tiled splashbacks, wall mounted boiler, window to rear and space for fridge freezer.