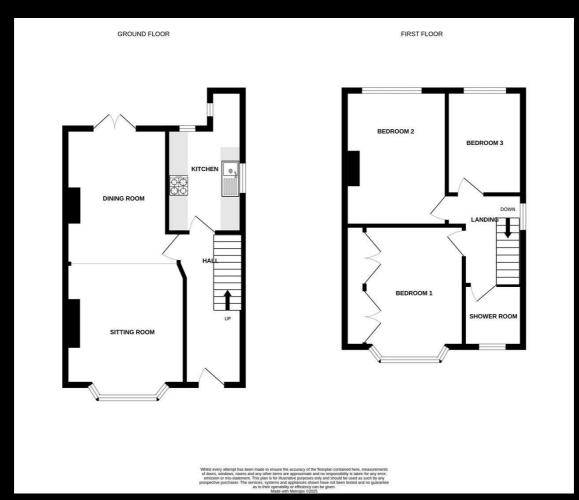

#### **Entrance door**

Leading to hallway with stairs to first floor and radiator.

### Lounge/Diner

26'9 x 12'2

Bay window to front, two radiators and French doors to rear.

#### Kitchen

9'4 x 6'9

Fitted with a range of base units and drawers and matching wall mounted cabinets, sink and drainer, space for washing machine, space for tumble dryer, hob with extractor, built in oven, tiled splashbacks, wall mounted boiler, window to rear and space for fridge freezer.

#### First Floor

Landing with loft access and built in cupboard.

#### **Bedroom One**

13'7 x 10'6

Bay window, radiator and built in wardrobe.

#### **Bedroom Two**

10'5 13

Window to front and radiator.

#### **Bedroom Three**

9'5 x 7'2

Window to rear and radiator.

#### Shower Room

Fitted with shower cubicle, w/c, pedestal wash basin, tiled splash backs, radiator and window to front.