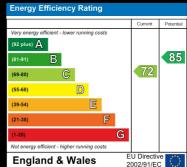

ven, tiled splashbacks, wall mounted boiler, window to rear and space for fridge freezer.

#### First Floor

Landing with loft access and built in cupboard.

#### **Bedroom One**

13'7 x 10'6

Bay window, radiator and built in wardrobe.

#### **Bedroom Two**

10'5 13

Window to front and radiator.

#### **Bedroom Three**

9'5 x 7'2

Window to rear and radiator.

#### Shower Room

Fitted with shower cubicle, w/c, pedestal wash basin, tiled splash backs, radiator and window to front.

#### Outside

The property benefits from block paved driveway to the front with joint access with the neighbour to the rear. The rear garden is predominately laid to lawn and enclosed by timber fencing.



## Viewings

Viewings by arrangement only. Call 01473 221 399 to make an appointment.

## EPC Rating:

C