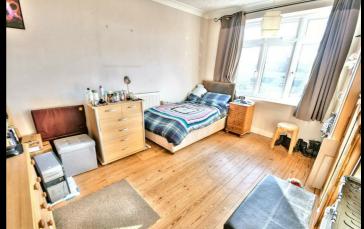

#### **Bedroom Two**

10'5 13

Window to front and radiator.

#### **Bedroom Three**

9'5 x 7'2

Window to rear and radiator.