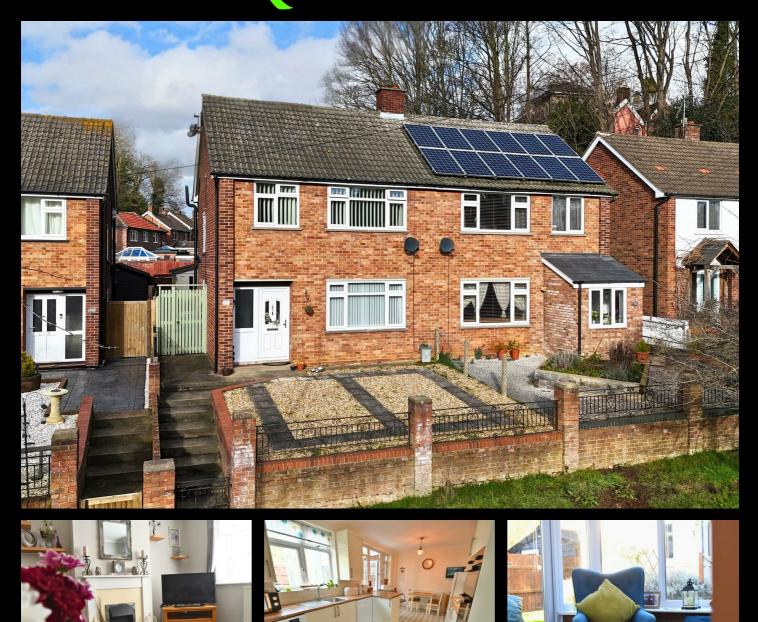

Spring Road, Ipswich, IP4 5NP Offers In Excess Of £275,000

Semi-Detached House Lounge Conservatory Bathroom Garage & Driveway Three Bedrooms Kitchen/Diner W/C Garden Popular Location

# Spring Road, Ipswich IP4 5NP

Nestled in the sought-after area of Spring Road, Ipswich, this immaculate semi-detached house presents an exceptional opportunity for families and professionals alike. With three wellproportioned bedrooms, this property offers ample space for comfortable living. The inviting reception room provides a warm and welcoming atmosphere, perfect for relaxation or entertaining guests.

The exterior of the house is equally impressive, featuring a garage and parking space, which is a rare find in this popular location. The well-maintained garden offers a delightful outdoor space for children to play or for hosting summer barbecues.

Situated in a desirable location, this property is close to local amenities, schools, and parks, making it an ideal choice for families. With its combination of modern features and classic charm, this semi-detached house on Spring Road is a must-see for anyone looking to settle in Ipswich. Don't miss the chance to make this beautiful home your own.