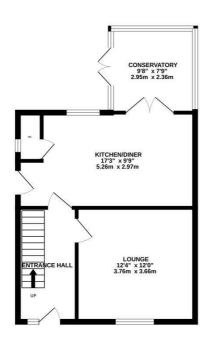

#### Entrance

Leading to hallway with stairs to first floor and radiator.

Lounge

Window to front, radiator and feature electric fire.

### Kitchen/Diner

Fitted with a range of base units and drawers and matching wall mounted cabinets, sink and drainer unit, built in hob with extractor over, double oven, space for fridge freezer, space for washing machine, space for dishwasher, breakfast bar, tiled splash backs, radiator window to rear, door to side and French doors to conservatory.

Conservatory Windows to side, rear and French doors to side.

Cloakroom Fitted with w/c, vanity inset sink and heated towel rail.

First Floor Landing with loft access with ladder and window to side.

Bedroom One Window to front and radiator