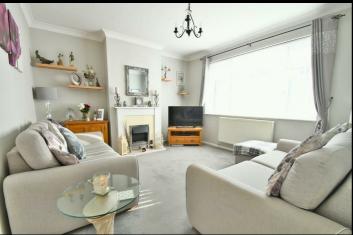

#### Entrance

Leading to hallway with stairs to first floor and radiator.

Lounge

Window to front, radiator and feature electric fire.