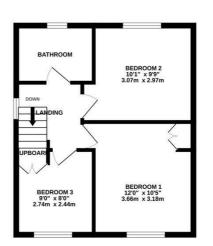

Conservatory Windows to side, rear and French doors to side.

Cloakroom Fitted with w/c, vanity inset sink and heated towel rail.

First Floor Landing with loft access with ladder and window to side.

Bedroom One Window to front and radiator

Bedroom Two Window to rear and radiator.

Bedroom Three Window to front and radiator.

#### Bathroom

Fitted with suite comprising of panel bath, shower cubicle, vanity inset sink, extensively tiled, radiator and window to rear.