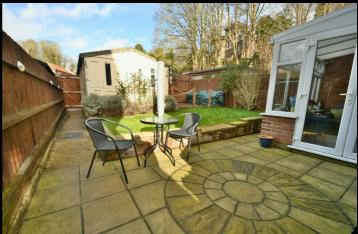

#### Outside

To the front of the property there is an open plan garden with side access that leads to the rear garden. The rear garden has a patio area and lawn with decking. The property also benefits from a garage at the rear and driveway.