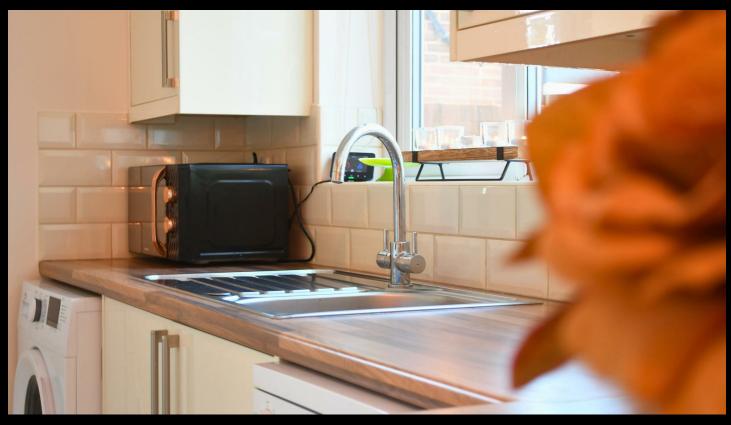

### Kitchen/Diner

Fitted with a range of base units and drawers and matching wall mounted cabinets, sink and drainer unit, built in hob with extractor over, double oven, space for fridge freezer, space for washing machine, space for dishwasher, breakfast bar, tiled splash backs, radiator window to rear, door to side and French doors to conservatory.