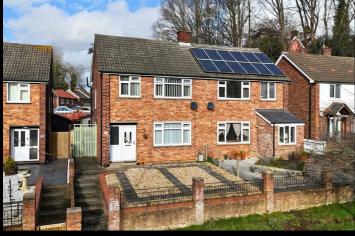

The exterior of the house is equally impressive, featuring a garage and parking space, which is a rare find in this popular location. The well-maintained garden offers a delightful outdoor space for children to play or for hosting summer barbecues.

#### Outside

To the front of the property there is an open plan garden with side access that leads to the rear garden. The rear garden has a patio area and lawn with decking. The property also benefits from a garage at the rear and driveway.