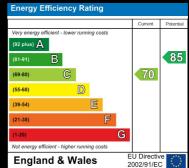

loakroom

Fitted with w/c, vanity inset sink and heated towel rail.

#### First Floor

Landing with loft access with ladder and window to side.

#### **Bedroom One**

Window to front and radiator

#### **Bedroom Two**

Window to rear and radiator.

#### **Bedroom Three**

Window to front and radiator.

#### Bathroom

Fitted with suite comprising of panel bath, shower cubicle, vanity inset sink, extensively tiled, radiator and window to rear.

#### Outside

To the front of the property there is an open plan garden with side access that leads to the rear garden. The rear garden has a patio area and lawn with decking. The property also benefits from a garage at the rear and driveway.



## Viewings

Viewings by arrangement only. Call 01473 221 399 to make an appointment.

### EPC Rating:

C