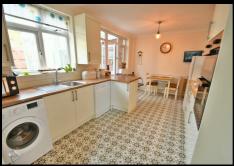

#### Kitchen/Diner

Fitted with a range of base units and drawers and matching wall mounted cabinets, sink and drainer unit, built in hob with extractor over, double oven, space for fridge freezer, space for washing machine, space for dishwasher, breakfast bar, tiled splash backs, radiator window to rear, door to side and French doors to conservatory.