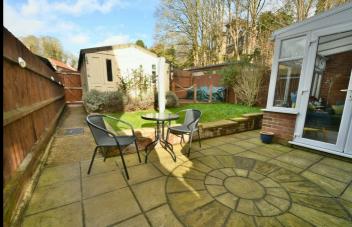

#### Outside

To the front of the property there is an open plan garden with side access that leads to the rear garden. The rear garden has a patio area and lawn with decking. The property also benefits from a garage at the rear and driveway.