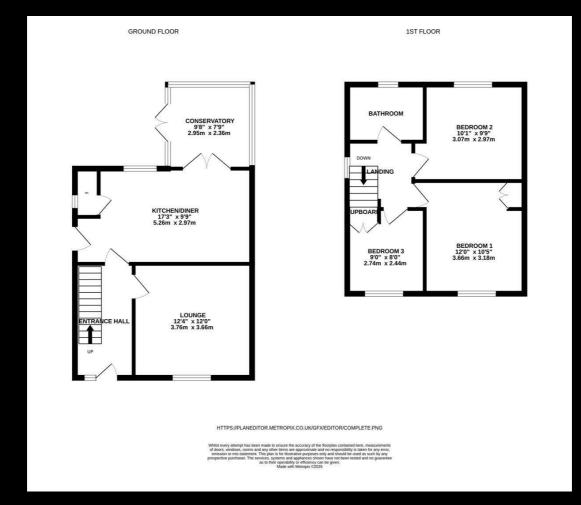

#### **Entrance**

Leading to hallway with stairs to first floor and radiator.

#### Lounge

Window to front, radiator and feature electric fire.

#### Kitchen/Diner

Fitted with a range of base units and drawers and matching wall mounted cabinets, sink and drainer unit, built in hob with extractor over, double oven, space for fridge freezer, space for washing machine, space for dishwasher, breakfast bar, tiled splash backs, radiator window to rear, door to side and French doors to conservatory.

#### Conservatory

Windows to side, rear and French doors to side.

#### Cloakroom

Fitted with w/c, vanity inset sink and heated towel rail.

#### First Floor

Landing with loft access with ladder and window to side.

#### **Bedroom One**

Window to front and radiator

#### **Bedroom Two**

Window to rear and radiator.

#### **Bedroom Three**

Window to front and radiator.

#### Bathroom

Fitted with suite comprising of panel bath, shower cubicle, vanity inset sink, extensively tiled, radiator and window to rear.