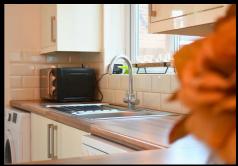

#### Kitchen/Diner

Fitted with a range of base units and drawers and matching wall mounted cabinets, sink and drainer unit, built in hob with extractor over, double oven, space for fridge freezer, space for washing machine, space for dishwasher, breakfast bar, tiled splash backs, radiator window to rear, door to side and French doors to conservatory.