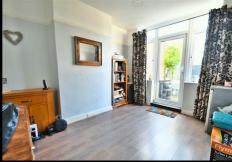

#### Lounge

Bay window to front aspect, feature fire place and radiator.

#### **Dining Room**

Door to rear aspect, windows to rear aspect and radiator.