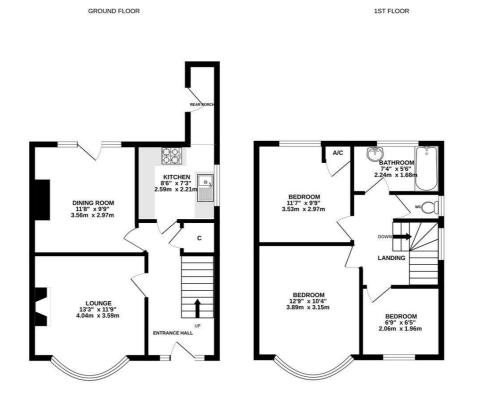

#### **Entrance Hallway**

Door to front aspect, windows to front aspect, radiator and stairs leading to first floor landing.

#### Lounge

Bay window to front aspect, feature fire place and radiator.

#### **Dining Room**

Door to rear aspect, windows to rear aspect and radiator.

#### Kitchen

Fitted with a range of base units and drawers with matching wall mounted cabinets, integrated oven and gas hob, sink and drainer unit, space for washing machine, space for dishwasher window to side aspect and door to side aspect.

#### Landing

Loft access hatch, window to side aspect and doors opening to all first floor rooms.

Bedroom One Bay window to front aspect and radiator.

Bedroom Two Window to rear aspect, radiator and airing cupboard housing boiler.

Bedroom Three Window to front aspect and radiator.

#### W/C

Low level w/c and window to rear aspect.

#### Bathroom

Two piece suite comprising of a pedestal hand wash basin and penal bath with shower over. Heated towel rail and window to rear aspect.

#### Outside

To the front of the property is driveway providing off road parking for a couple of cars.

The rear garden is predominantly laid to lawn with patio area, path leading down the garden as well as a couple of shed's for storage.