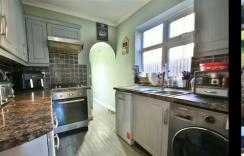

#### Kitchen

Fitted with a range of base units and drawers with matching wall mounted cabinets, integrated oven and gas hob, sink and drainer unit, space for washing machine, space for dishwasher window to side aspect and door to side aspect.