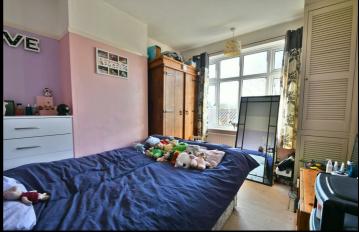

#### Landing

Loft access hatch, window to side aspect and doors opening to all first floor rooms.

Bedroom One Bay window to front aspect and radiator.

Bedroom Two Window to rear aspect, radiator and airing cupboard housing boiler.

Bedroom Three Window to front aspect and radiator.