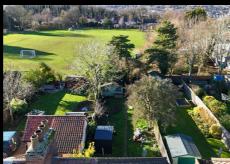

#### Outside

To the front of the property is driveway providing off road parking for a couple of cars.

The rear garden is predominantly laid to lawn with patio area, path leading down the garden as well as a couple of shed's for storage.