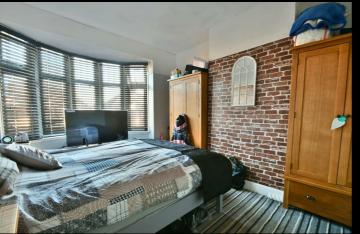

#### Landing

Loft access hatch, window to side aspect and doors opening to all first floor rooms.

Bedroom One Bay window to front aspect and radiator.

Bedroom Two Window to rear aspect, radiator and airing cupboard housing boiler.

Bedroom Three Window to front aspect and radiator.