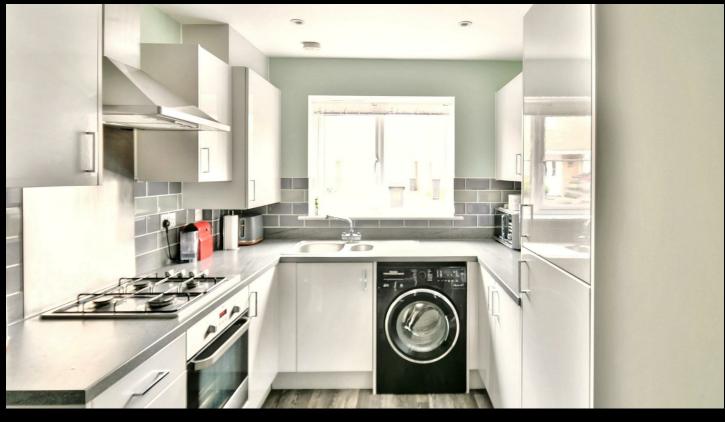

The modern design and pristine condition of the kitchen/diner adds a touch of luxury to everyday living. with cloakroom and well presented bathroom offers convivence when entertaining.

The tranquil bedroom offers a great space to unwind after a busy day and one of the standout features of this property is the two convenient parking spaces outside.

Entrance Hall With stairs to first floor and radiator.

Lounge French doors to rear, window to rear and understairs cupboard.

Kitchen/Diner Fitted with a range of base units and drawers and matching wall mounted cabinets, one and a half sink and drainer, wall mounted boiler, integrated fridge freezer, space for washing machine, hob with extractor over, built in oven, tiled splash backs, breakfast bar, window to front.