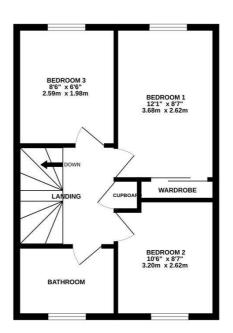

## EPC Rating:

GROUND FLOOR

LOUNGE 157" × 11'9" 4.75m × 3.58m CUPBOARD HALLWAY HALLWAY KITCHEN/BREAKFAST ROOM 14'0" × 8'1" 4.27m × 2.46m 1ST FLOOR

Whilst every attempt has been made to ensure the accuracy of the floorplan contained here, measurements of doors, windows, nooms and any other items are approximate and no responsibility is taken for any error, omission or mis-statement. This plan is for illustrative purposes only and should be used as such by any prospective purchaser. The services, systems and appliances shown have not been tested and no guarantee as to ther operability or attractions of the service of the service of the services of the services of the services are been to be applied to the service of the services of the services of the services are been to be applied to the service of the services of the services of the services of the services are been to be applied to the services of the services