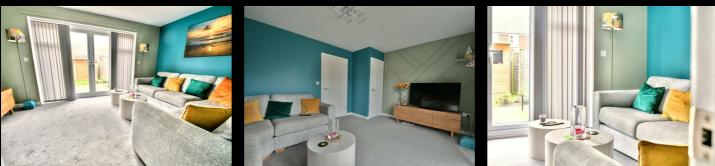

Upon entering, you are greeted by a spacious reception room, perfect for entertaining guests. The property features three bedrooms, providing ample space for a growing family or for those in need of a home office.

Entrance Hall With stairs to first floor and radiator.

Lounge French doors to rear, window to rear and understairs cupboard.

Kitchen/Diner Fitted with a range of base units and drawers and matching wall mounted cabinets, one and a half sink and drainer, wall mounted boiler, integrated fridge freezer, space for washing machine, hob with extractor over, built in oven, tiled splash backs, breakfast bar, window to front.