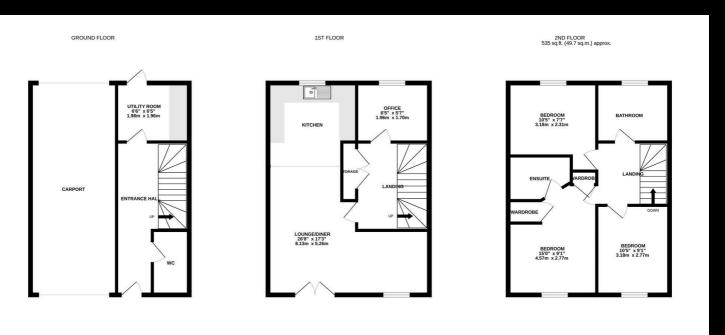

#### **Entrance Hallway**

With stairs t first floor, understairs cupboard and radiator.

#### Cloakroom

Fitted with w/c, pedestal wash basin and radiator.

#### **Utility Room**

6'6 x 6'5

Space for washing machine and tumble dryer, radiator and door to rear.

#### First Floor Landing

Built in storage cupboard and radiator.

#### Lounge/Diner/Kitchen

26'8 x 17'3

Lounge/Diner

Juliette balcony to front and window to front with two radiators.

#### Kitchen Area

Fitted with a range of base units and drawers and matching wall mounted cabinets, one and a half sink and drainer unit, space for dishwasher, space for fridge freezer, hob with oven and extractor over, wall mounted boiler and window to rear.

#### Study

6'5 x 5'7

Window to rear and radiator.

#### Second Floor Landing

with loft access.

#### **Bedroom One**

15 x 9'1

Window to front, built in wardrobes and radiator.

#### **En-Suite**

Fitted with shower cubicle, w/c, pedestal wash basin and radiator.

#### **Bedroom Two**

10'5 7'7

Window to rear and radiator.

#### **Bedroom Three**

10'5 x 7'8

Window to front, radiator and built in wardrobe.