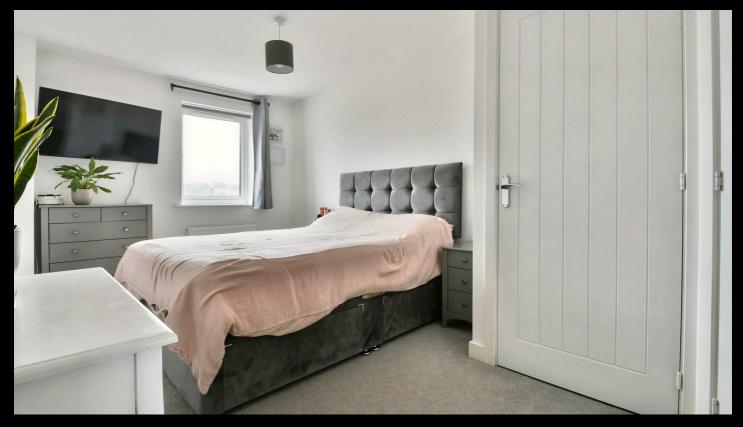

#### **Bedroom One**

15 x 9'1

Window to front, built in wardrobes and radiator.

#### **En-Suite**

Fitted with shower cubicle, w/c, pedestal wash basin and radiator.