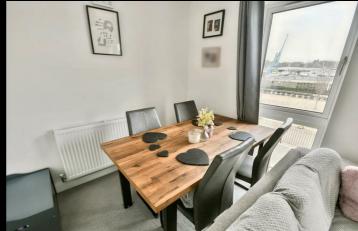

#### Lounge/Diner/Kitchen

26'8 x 17'3

Lounge/Diner

Juliette balcony to front and window to front with two radiators.