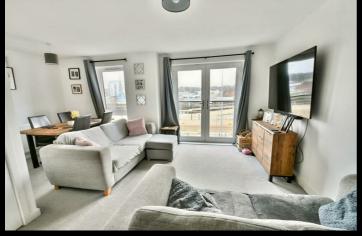

#### Lounge/Diner/Kitchen

26'8 x 17'3

Lounge/Diner

Juliette balcony to front and window to front with two radiators.