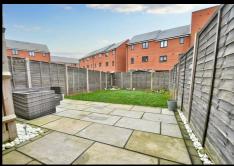

#### Outside

The property benefits from a carport with electric EV charger, the rear garden has a patio area and is predominately laid to lawn and enclosed by timber fencing.