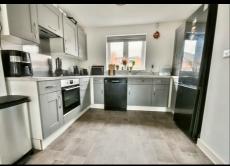

#### Kitchen Area

Fitted with a range of base units and drawers and matching wall mounted cabinets, one and a half sink and drainer unit, space for dishwasher, space for fridge freezer, hob with oven and extractor over, wall mounted boiler and window to rear.