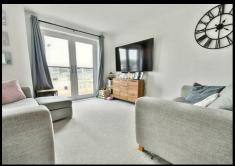

#### Lounge/Diner/Kitchen

26'8 x 17'3

Lounge/Diner

Juliette balcony to front and window to front with two radiators.