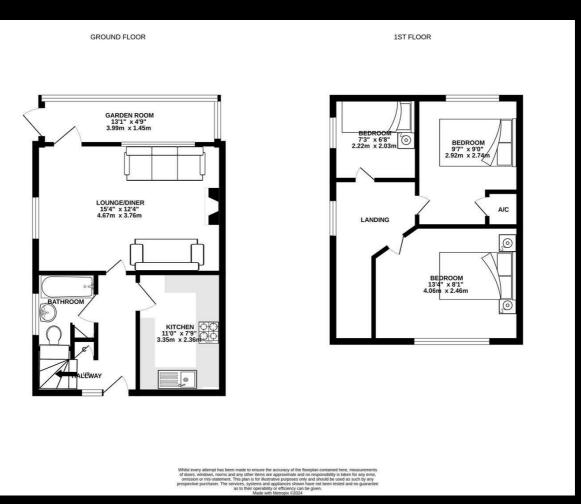

Hallway

Kitchen

Bathroom

Lounge/Diner

Garden Room

First Floor

**Bedroom One** 

**Bedroom Two** 

**Bedroom Three** 

Outside Block paved driveway leading to garage and rea garden.