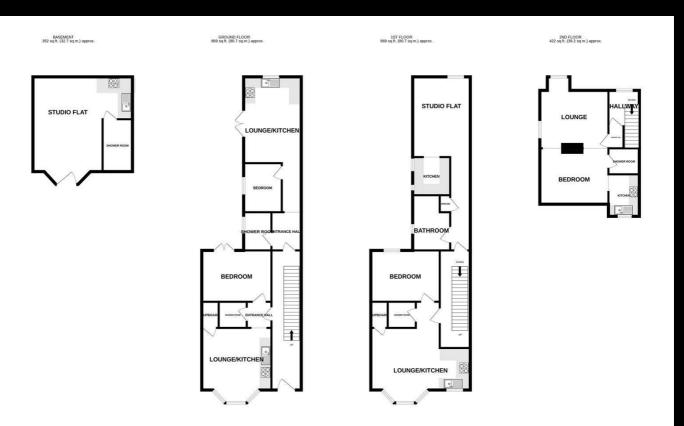

All flats are self contained units with 3 x one bedrooms and 3 x studio flats all flats have gas central heating. \*\*\*\*\*\*CALL FOR MORE INFORMATION\*\*\*\*\*\*

Flat 1 Lounge/Kitchen 13.9 x 11.6 Shower Room Bedroom 11.7 x 7.5

Flat 2 Lounge/Kitchen 19.7 x 10.7 Shower Room Bedroom10.5 x 7.3

Flat 3 Lounge 14. 8 x 11.6 Kitchen 7.5 x 5.2 Shower Room Bedroom 10.5 x 7.5

Flat 4
Bedroom/Lounge 18.8 x 10.9
Kitchen
Shower Room

Flat 5 Lounge/Bedroom 15.9 x 11.8 Kitchen Shower Room

Flat 6 Lounge/kitchen 17.3 x 14.1 Shower Room