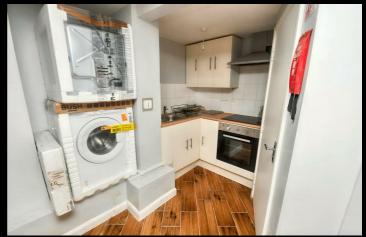

All flats are self contained units with 3 x one bedrooms and 3 x studio flats all flats have gas central heating. \*\*\*\*\*\*CALL FOR MORE INFORMATION\*\*\*\*\*\*

Flat 1 Lounge/Kitchen 13.9 x 11.6 Shower Room Bedroom 11.7 x 7.5

Flat 2 Lounge/Kitchen 19.7 x 10.7 Shower Room Bedroom10.5 x 7.3

Flat 3 Lounge 14. 8 x 11.6 Kitchen 7.5 x 5.2 Shower Room Bedroom 10.5 x 7.5

Flat 4
Bedroom/Lounge 18.8 x 10.9
Kitchen
Shower Room

Flat 5 Lounge/Bedroom 15.9 x 11.8 Kitchen Shower Room