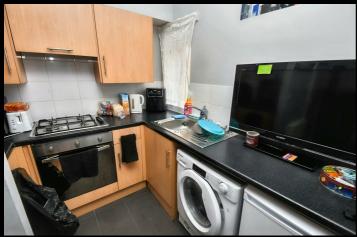

All flats are self contained units with 3 x one bedrooms and 3 x studio flats all flats have gas central heating. \*\*\*\*\*\*CALL FOR MORE INFORMATION\*\*\*\*\*\*

Flat 1 Lounge/Kitchen 13.9 x 11.6 Shower Room Bedroom 11.7 x 7.5

Flat 2 Lounge/Kitchen 19.7 x 10.7 Shower Room Bedroom10.5 x 7.3

Flat 3 Lounge 14. 8 x 11.6 Kitchen 7.5 x 5.2 Shower Room Bedroom 10.5 x 7.5

Flat 4
Bedroom/Lounge 18.8 x 10.9
Kitchen
Shower Room

Flat 5 Lounge/Bedroom 15.9 x 11.8 Kitchen Shower Room