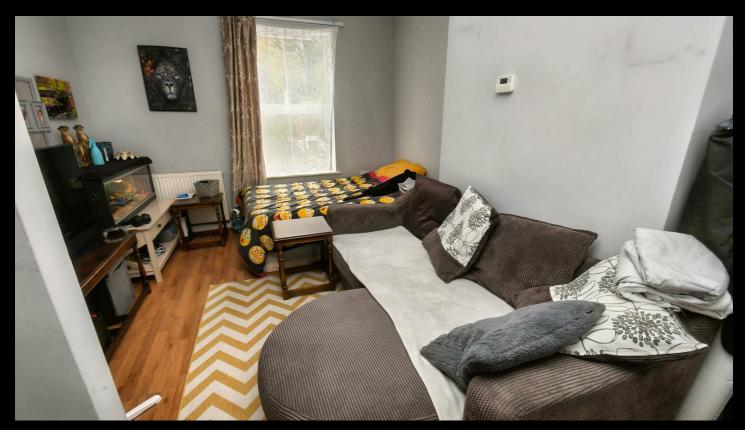

All flats are self contained units with 3 x one bedrooms and 3 x studio flats all flats have gas central heating. \*\*\*\*\*\*CALL FOR MORE INFORMATION\*\*\*\*\*\*

Flat 1 Lounge/Kitchen 13.9 x 11.6 Shower Room Bedroom 11.7 x 7.5

Flat 2 Lounge/Kitchen 19.7 x 10.7 Shower Room Bedroom10.5 x 7.3

Flat 3 Lounge 14. 8 x 11.6 Kitchen 7.5 x 5.2 Shower Room Bedroom 10.5 x 7.5

Flat 4
Bedroom/Lounge 18.8 x 10.9
Kitchen
Shower Room

Flat 5 Lounge/Bedroom 15.9 x 11.8 Kitchen Shower Room