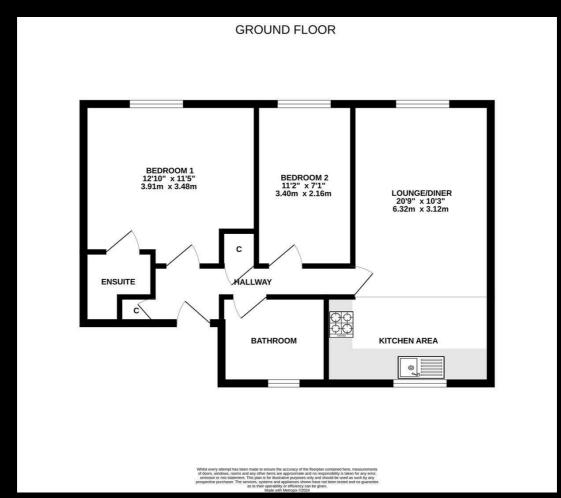

Don't miss out on the opportunity to own or rent this wonderful apartment call 01473 221399 to arrange your viewing.

Entarance Door Leading to hallway with built in storage cupboards.

Lounge/Diner 20'9 x 10'3

Kitchen

Bedroom One 12 x 11'5

**En-Suite** 

Bedroom Two 11'2 7'1

Bathroom

Outside
The property benefits from an allocated parking space.