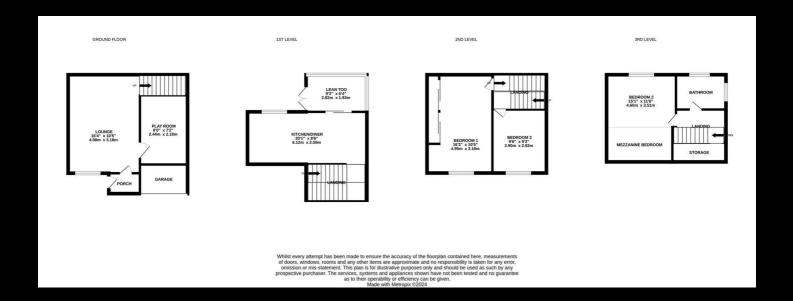

#### **Entrance Porch**

Lounge 16'4 x 10'5

Play Room 8 x 7'2

Kitchen/Diner 20'1 x 8'6

Lean Too 9'3 x 6'4

Bedroom 3 9'6 x 9'3

Bedroom 1 16'3 x 10'5

**Bathroom** 

Bedroom 2 15'1 x 11'6

#### Outside

The property benefits from a generous block paved drive with leading to a half garage. There is side access that leads to the rear garden which is tiered garden and landscaped.