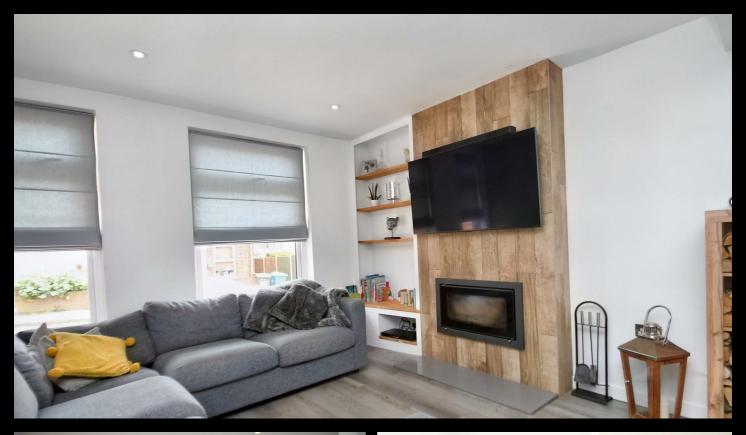

#### LOUNGE

Comprising of LVT wood effect laminate flooring, feature fire place, two windows to front aspect, inset down spotlighting and door opening into kitchen/diner.