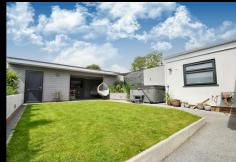

The rear garden has been heavily landscaped and consists mainly of laid lawn and resin. There is an outside bar and covered snug area with power connections as well as a pond with waterfall feature (which can be controlled via the rear, access for this is available). Raised rendered white flower beds flank either side of the garden housing a variety of mature shrubs and trees.