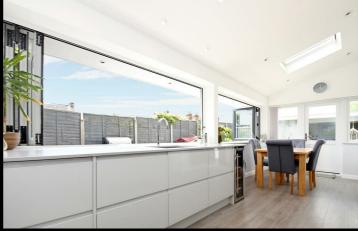

#### KITCHEN/DINER

Comprising of a range of base units and drawers with matching wall mounted cabinets, herringbone pattern tiled splash backs, integrated ovens, wine fridge, dishwasher, space and plumbing for american style fridge freezer, quooker kettle tap, marble worktops which have been extended near wash basin to create a bar area on the outside of the property, solid oak worktop on the island unit, bi folding windows to side aspect, electrically operated velux skylights, inset spot lighting, two radiators, LVT wood effect laminate flooring, door to rear aspect and door opening to utility room.