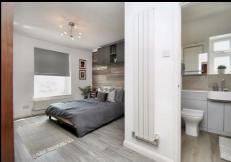

#### **BEDROOM ONE**

Comprising of LVT wood effect laminate

flooring, verticle radiator, radiator, window to front aspect and door opening to en-suite.

#### **EN-SUITE**

Fitted with a three piece suite comprising of low level w/c, vanity inset hand wash basin and walk-in shower with glass screen, tiled splash back and LED up lighting. Heated towel rail LVT wood effect laminate flooring and wall integrated fish tank with controls accessed via access hatch.