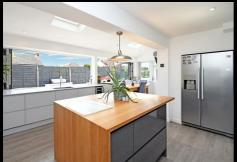

#### KITCHEN/DINER

Comprising of a range of base units and drawers with matching wall mounted cabinets, herringbone pattern tiled splash backs, integrated ovens, wine fridge, dishwasher, space and plumbing for american style fridge freezer, quooker kettle tap, marble worktops which have been extended near wash basin to create a bar area on the outside of the property, solid oak worktop on the island unit, bi folding windows to side aspect, electrically operated velux skylights, inset spot lighting, two radiators, LVT wood effect laminate flooring, door to rear aspect and door opening to utility room.