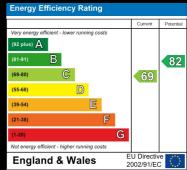

ed combi boiler, electrically operated roll up garage door.

#### **OUTSIDE**

To the front of the property there is bloc paved driveway and entrance to garage via roll up garage door. Access to the property is gained via the side of the property where the rear access gate opening to garden is also located.

The rear garden has been heavily landscaped and consists mainly of laid lawn and resin. There is an outside bar and covered snug area with power connections as well as a pond with waterfall feature (which can be controlled via the rear, access for this is available). Raised rendered white flower beds flank either side of the garden housing a variety of mature shrubs and trees.



### Viewings

Viewings by arrangement only. Call 01473 221 399 to make an appointment.

## EPC Rating:

C