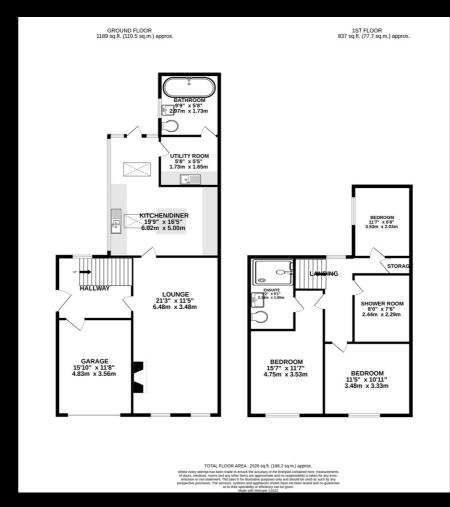

#### **ENTRANCE HALL**

Comprising of oak wood flooring, door opening to garage, window to side aspect, radiator and door opening into lounge area.

#### LOUNGE

Comprising of LVT wood effect laminate flooring, feature fire place, two windows to front aspect, inset down spotlighting and door opening into kitchen/diner.

#### KITCHEN/DINER

Comprising of a range of base units and drawers with matching wall mounted cabinets, herringbone pattern tiled splash backs, integrated ovens, wine fridge, dishwasher, space and plumbing for american style fridge freezer, quooker kettle tap, marble worktops which have been extended near wash basin to create a bar area on the outside of the property, solid oak worktop on the island unit, bi folding windows to side aspect, electrically operated velux skylights, inset spot lighting, two radiators, LVT wood effect laminate flooring, door to rear aspect and door opening to utility room.

#### **UTILITY ROOM**

Comprising of space and plumbing for washing machine, space for tumble dryer, base units with matching wall mounted cabinets, heated towel rail, herringbone pattern tiled splash backs, sink basin spotlighting LVT wood effect laminate flooring and door opening to bathroom.

#### **BATHROOM**

Fitted with a three piece suite which comprises of low level w/c, pedestal hand wash basin and wide panel bath with lighting in paneling. LVT wood effect laminate flooring, window to side aspect and heated towel rail.

#### LANDING

Comprising of window to rear aspect, storage cupboards, access to all bedrooms and wet room.

#### **BEDROOM ONE**

Comprising of LVT wood effect laminate

flooring, verticle radiator, radiator, window to front aspect and door opening to en-suite.

#### **EN-SUITE**

Fitted with a three piece suite comprising of low level w/c, vanity inset hand wash basin and walk-in shower with glass screen, tiled splash back and LED up lighting. Heated towel rail LVT wood effect laminate flooring and wall integrated fish tank with controls accessed via access hatch.

#### **BEDROOM TWO**

Comprising of radiator, custom oak shelf with light illumination and window to front aspect.

#### **BEDROOM THREE**

Comprising of radiator and window to side aspect.

#### **WET ROOM**

Fitted with a three piece suite comprising of shower, low level w/c and pedestal hand wash basin. Radiator.

#### **GARAGE**

Comprising or a variety of shelving and storage areas, wall mounted combi boiler, electrically operated roll up garage door.