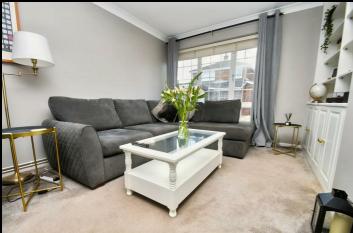

The property has a superb office space with a good size lounge which both lead into a generous dining area opening into the kitchen. This provides the property with a great open plan feel but with the flexibility to close of certain reception rooms if needed.

The property may appear modest from the outside, but inside, you'll find a deceptively spacious layout that will surprise you. The kitchen and dining room offer a great social area and

Hallway Cloakroom Study Lounge **Dining Room** Kitchen **Utility Room** First Floor Landing **Bedroom One** With dressing room. **Bedroom Two Bedroom Three** Bathroom Outside With garage and driveway and enclosed rear garden.