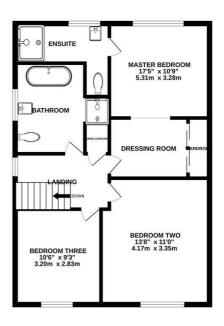

Situated in a cul-de-sac of just four houses, this home offers a sense of privacy and tranquillity. The three double bedrooms and family bathroom provide comfort and space for all occupants, ensuring everyone has their own space.

The property may appear modest from the outside, but inside, you'll find a deceptively spacious layout that will surprise you. The kitchen and dining room offer a great social area and

Hallway Cloakroom Study Lounge **Dining Room** Kitchen **Utility Room** First Floor Landing **Bedroom One** With dressing room. **Bedroom Two Bedroom Three** Bathroom Outside With garage and driveway and enclosed rear garden.

## **EPC Rating:**

GROUND FLOOR 1ST FLOOR