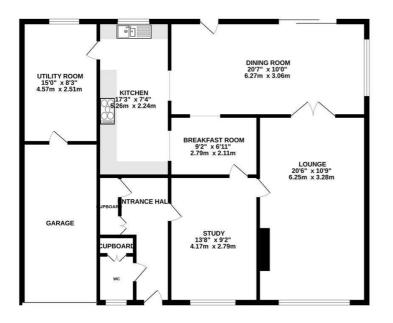

The property has a superb office space with a good size lounge which both lead into a generous dining area opening into the kitchen. This provides the property with a great open plan feel but with the flexibility to close of certain reception rooms if needed.

The property may appear modest from the outside, but inside, you'll find a deceptively spacious layout that will surprise you. The kitchen and dining room offer a great social area and

Hallway Cloakroom Study Lounge **Dining Room** Kitchen **Utility Room** First Floor Landing **Bedroom One** With dressing room. **Bedroom Two Bedroom Three** Bathroom Outside With garage and driveway and enclosed rear garden.

## **EPC Rating:**

GROUND FLOOR 1ST FLOOR