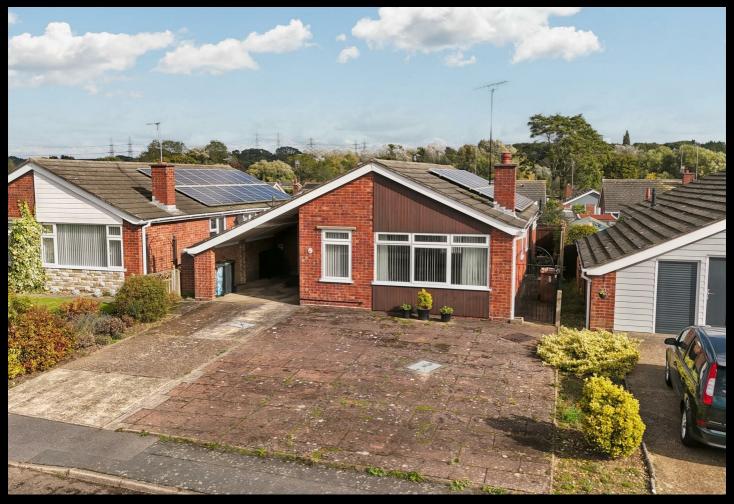

# EYSTONE

Lacon Road, Bramford, Ipswich, IP8 4HD Offers In Excess Of £325,000

Extended Detached Bungalow
Sitting Room
Bathroom
Large side extension
Carport and Driveway

Three Bedrooms

Kitchen

Cloakroom

Lounge/Diner

## Lacon Road, Ipswich IP8 4HD

Welcome to this charming extended detached bungalow located on Lacon Road in the sought-after area of Bramford. This property boasts a spacious layout with two reception rooms, three bedrooms, kitchen, bathroom and cloakroom, providing ample space for comfortable living.

The property has had a sizable extension to the side and rear that offers flexible living space that could be adapted to the new owners needs. The bungalow has a good size kitchen and benefits from gas central heating. The three well-proportioned bedrooms are perfect for someone who maybe downsizing. or needs extra space.

The carport and driveway offer parking for numerous vehicles and also lends itself to further extension (SSTP). and the rear garden is enclosed and low maintenance. The property also benefits from solar panels.