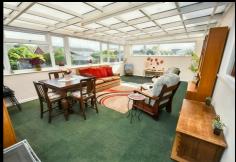

The property has had a sizable extension to the side and rear that offers flexible living space that could be adapted to the new owners needs. The bungalow has a good size kitchen and benefits from gas central heating. The three well-proportioned bedrooms are perfect for someone who maybe downsizing. or needs extra space.

#### Hallway

Sitting Room 17'9 x 10'9

Kitchen 9'9 x 9'8

Side extension 36'6 5'2

Lounge/Diner 22'6 14'12

Bedroom One 12'8 x 10'8

Bedroom Two 10'8 x 9'5

Bedroom Three 9'4 x 9'2