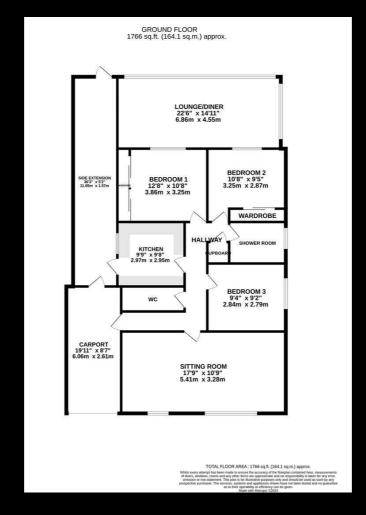

#### Hallway

Sitting Room 17'9 x 10'9

Kitchen 9'9 x 9'8

Side extension 36'6 5'2

Lounge/Diner 22'6 14'12

Bedroom One 12'8 x 10'8

Bedroom Two 10'8 x 9'5

Bedroom Three 9'4 x 9'2