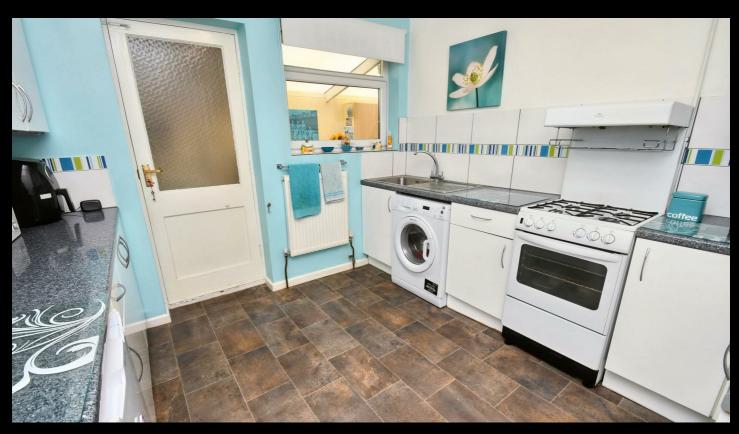

The property has had a sizable extension to the side and rear that offers flexible living space that could be adapted to the new owners needs. The bungalow has a good size kitchen and benefits from gas central heating. The three well-proportioned bedrooms are perfect for someone who maybe downsizing. or needs extra space.

#### Hallway

Sitting Room 17'9 x 10'9

Kitchen 9'9 x 9'8

Side extension 36'6 5'2

Lounge/Diner 22'6 14'12

Bedroom One 12'8 x 10'8

Bedroom Two 10'8 x 9'5

Bedroom Three 9'4 x 9'2