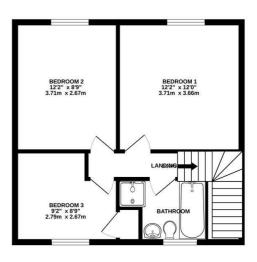

## Hawthorn Drive, Ipswich IP2 0QG

Welcome to this charming semi-detached house on Hawthorn Drive, Ipswich! This property boasts two reception rooms, perfect for entertaining guests. With three bedrooms, there's plenty of space for a family or a couple who need a room to work from home.

The house features a first floor bathroom with shower cubicle, there is a driveway that provides off road parking for the property.

Situated in a popular location, this home offers not only a comfortable living space but also a sense of community and convenience. The extension adds a touch of uniqueness to the property, providing extra space for your needs and preferences. The garden also has a great patio area for entertaining.