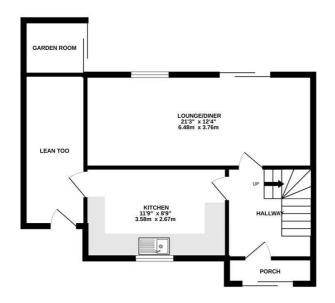

## Hawthorn Drive, Ipswich IP2 0QG

Welcome to this charming semi-detached house on Hawthorn Drive, Ipswich! This property boasts two reception rooms, perfect for entertaining guests. With three bedrooms, there's plenty of space for a family or a couple who need a room to work from home.

The house features a first floor bathroom with shower cubicle, there is a driveway that provides off road parking for the property.

Situated in a popular location, this home offers not only a comfortable living space but also a sense of community and convenience. The extension adds a touch of uniqueness to the property, providing extra space for your needs and preferences. The garden also has a great patio area for entertaining.