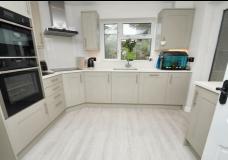

The property features a beautifully refitted kitchen and the refitted bathroom adds a touch of luxury and the master bedroom offers a shower cubicle for convenience. providing a tranquil space to unwind after a long day.

#### **Entrance Hallway**

Lounge 20'7 x 11'9

Dining Room 9'7 x 9'4

Kitchen 10'5 x 9'4

Conservatory 12'8 x 9'7

Cloakroom

First Floor

Bedroom One 15 x 11'8