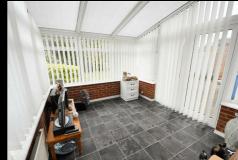

#### **Entrance Hallway**

Lounge 20'7 x 11'9

Dining Room 9'7 x 9'4

Kitchen 10'5 x 9'4

Conservatory 12'8 x 9'7

Cloakroom

First Floor

Bedroom One 15 x 11'8