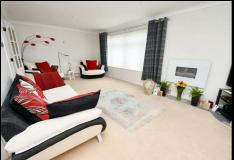

#### **Entrance Hallway**

Lounge 20'7 x 11'9

Dining Room 9'7 x 9'4

Kitchen 10'5 x 9'4

Conservatory 12'8 x 9'7

Cloakroom

First Floor

Bedroom One 15 x 11'8