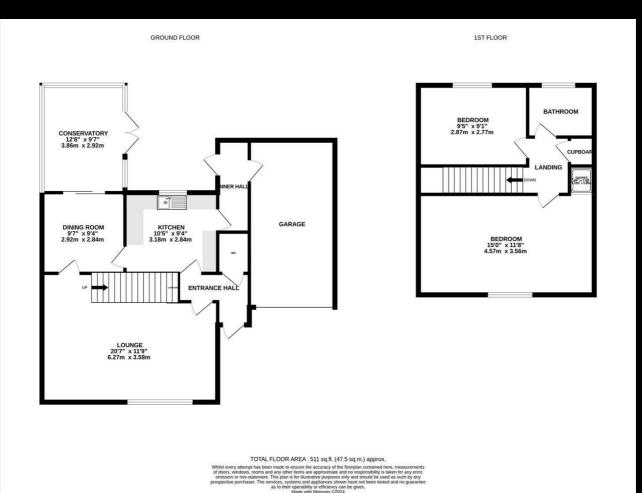

#### **Entrance Hallway**

Lounge 20'7 x 11'9

Dining Room 9'7 x 9'4

Kitchen 10'5 x 9'4

Conservatory 12'8 x 9'7

Cloakroom

First Floor

Bedroom One 15 x 11'8

Bedroom Two 9'5 x 9'1

Bathroom

#### Outside

The property has a driveway that leads to a garage with up and over door. The rear garden is enclosed.