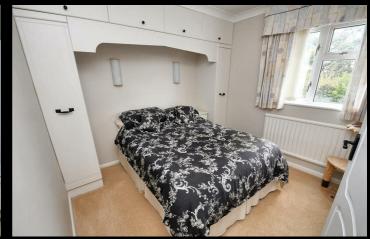

The property features a beautifully refitted kitchen and the refitted bathroom adds a touch of luxury and the master bedroom offers a shower cubicle for convenience. providing a tranquil space to unwind after a long day.

#### **Entrance Hallway**

Lounge 20'7 x 11'9

Dining Room 9'7 x 9'4

Kitchen 10'5 x 9'4

Conservatory 12'8 x 9'7

Cloakroom

First Floor

Bedroom One 15 x 11'8