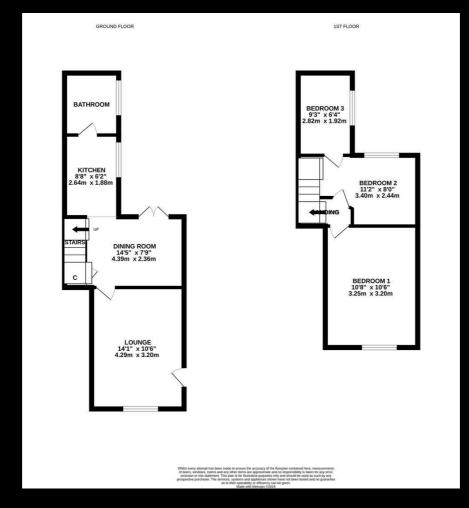

### Woodbridge Road, Ipswich, IP4 2PB Offers In Excess Of £180,000

**End Terraced House** 

Lounge

Kitchen

Garden

Ideal First Time Buy

**Three Bedrooms** 

**Dining Room** 

Bathroom

**Popular Location** 

## Woodbridge Road, Ipswich IP4 2PB

Welcome to this charming end terrace house located on Woodbridge Road in the sought-after area of Ipswich. This property boasts two reception rooms, three cosy bedrooms, and a well-appointed bathroom, making it the perfect place to call home.

With three bedrooms, there's plenty of room and versatility for those in need of a home office or guest room.

Situated in a popular location, this property offers convenience and accessibility to a range of amenities, including shops, schools, and transport links. Whether you're looking to settle down or invest in a promising area, this house presents a fantastic opportunity to create a comfortable and stylish living space.

Contact us today on 01473 221399 to arrange your viewing.

Lounge

Dining Room

Kitchen

**Ground Floor Bathroom** 

Landing

Bedroom One

Bedroom Two

**Bedroom Three** 

Garden