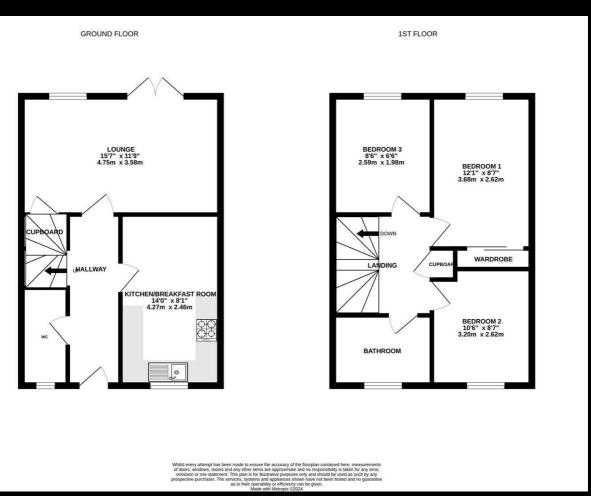

## **EYSTONE**

Limestone Close, Great Blakenham, Ipswich, IP6 0FG Offers In Excess Of £250,000

**End Terraced House** 

Lounge

Cloakroom

Garden

Popular Location

Three Bedrooms

Kitchen/Diner

Family Bathroom

Two Parking Spaces

Immaculate Throughout

## Limestone Close, Ipswich IP6 0FG

Welcome to this charming property located in the sought-after Limestone Close, Great Blakenham, This delightful end-terrace house boasts a perfect balance of comfort and style, making it an ideal home for families or professionals.

Upon entering, you are greeted by a spacious reception room, perfect for entertaining guests. The property features three bedrooms, providing ample space for a growing family or for

The modern design and pristine condition of the kitchen/diner adds a touch of luxury to everyday living. with cloakroom and well presented bathroom offers convivence when

The tranquil bedroom offers a great space to unwind after a busy day and one of the standout features of this property is the two convenient parking spaces outside.

Lounge

Kitchen/Diner

Cloakroom

Landing

Bedroom One

Bedroom Two

**Bedroom Three** 

Bathroom

Outside

Two Parking space and garden.

Agents Note

The owner has said that the estate is subject to a monthly service charge of £42.18