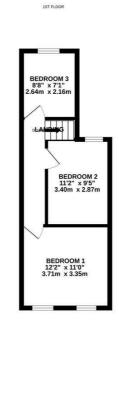

## **EPC Rating**:

E

TOTAL FLOOR AREA: 296 sq.ft. (27.5 sq.m.) approx. White every attempt has been made be ensure the accuracy of the floopian contained here, measurements of doors, window, real and yother inter a expansional and the organization takes that any error, prospective purchase. The services, systems and applicates shows have not been tested and no guarantee as to the organization or efforts or efforts.