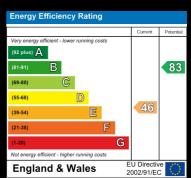

## **EPC Rating**:

E

TOTAL FLOOR AREA: 296 sq.ft. (27.5 sq.m.) approx. White every attempt has been made be ensure the accuracy of the floopian contained here, measurements of doors, window, real and yother inter a expansional and the organization takes that any error, prospective purchase. The services, systems and applicates shows have not been tested and no guarantee as to the organization or efforts or efforts.