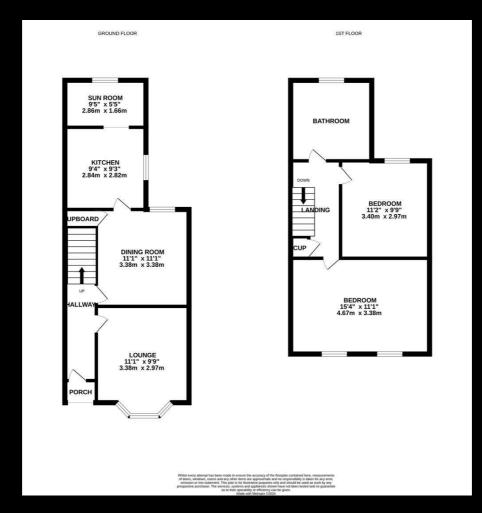

## **EYSTONE**

Ruskin Road, Ipswich, IP4 1PT Offers In Excess Of £225,000

Terraced House

Lounge

Kitchen

Luxury Bathroom

Popular Location

Two Bedrooms
Dining Room
Sun Room
Garden

## Ruskin Road, Ipswich IP4 1PT

Welcome to this charming terraced house located on Ruskin Road in the sought-after area of Ipswich. This property boasts two reception rooms, perfect for entertaining guests or simply relaxing. With two bedrooms, there is ample space for a small family or for those who enjoy having a guest room or home office.

One of the highlights of this lovely home is the luxurious bathroom, providing a tranquil space to unwind after a long day. The property has an added sun room that can be used as a breakfast area or a utility room.