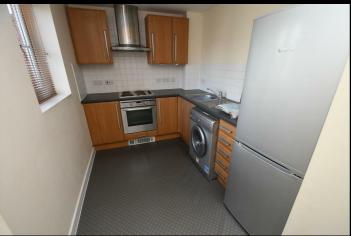

### KITCHEN

#### 9'0" x 6'0"

Fitted with a range of base units and drawers and matching wall mounted cabinets, sink and drainer unit, tiled splash backs, built in hob with extractor over and oven, washing machine, fridge freezer and window to rear.