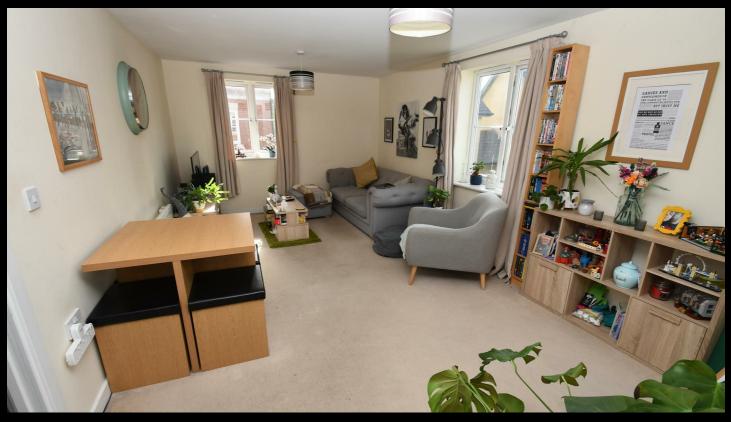

#### LOUNGE/DINER

 $18'0" \times 10'0"$ Window to side and rear, electric heater and door to balcony.