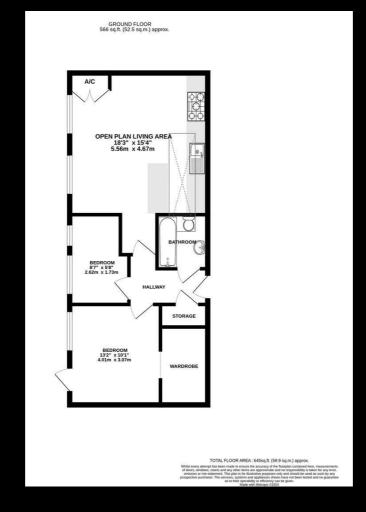

## EYSTONE

Lloyds Avenue, Ipswich, IP1 3HD £175,000

Top Floor Apartment
Open Plan Living Area
Bathroom
Town Centre Location

Two Bedrooms
Fitted Kitchen
Walk-in Wardrobe
No Onward Chain

## Lloyds Avenue, Ipswich IP1 3HD

Situated in Ipswich Town Centre this two bedroom top floor apartment offers spacious and contemporary living, perfect for either residential or investment purchase.

Welcome to this two-bedroom apartment located in the heart of Ipswich on Lloyds Avenue. This modern property boasts a sleek industrial aesthetic, perfect for those looking for a contemporary urban lifestyle.