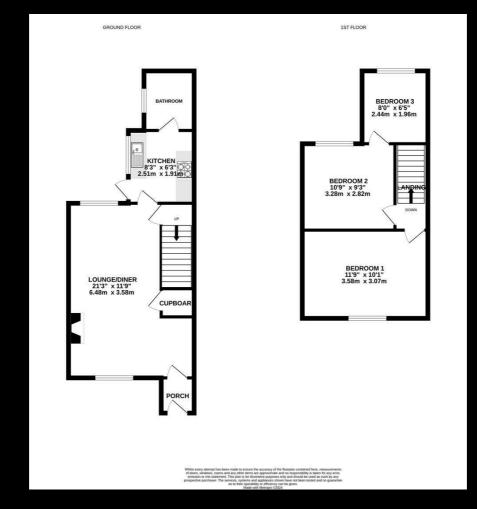

## EYSTONE

Upper Cavendish Street, Ipswich, IP3 8BS Offers In Excess Of £160,000

Semi-Detached House Lounge/Diner Bathroom Popular Location Three Bedrooms
Kitchen
Driveway
No Onward Chain