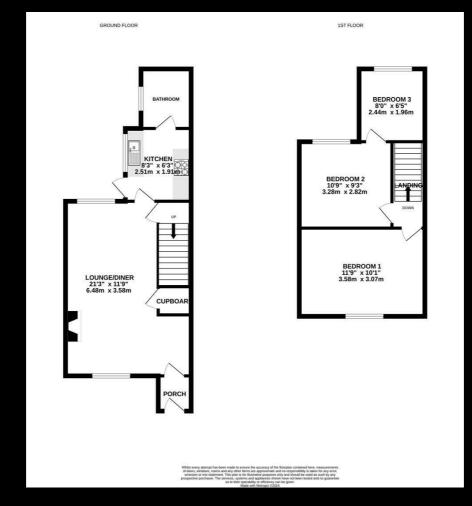

## EYSTONE

Upper Cavendish Street, Ipswich, IP3 8BS Offers In Excess Of £180,000

Semi-Detached House Lounge/Diner Bathroom Popular Location Three Bedrooms
Kitchen
Driveway
No Onward Chain

## Upper Cavendish Street, Ipswich IP3 8BS

Welcome to Upper Cavendish Street, Ipswich - a charming semi-detached house situated in this popular residential area of Ipswich. This property boasts a spacious reception room, perfect for entertaining and an ideal property for a first time buyer or someone looking to get a little more space.