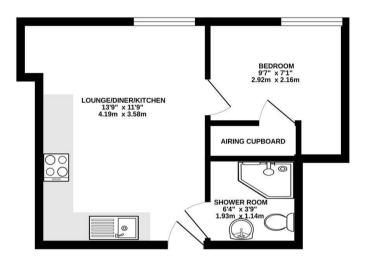

#### GROUND FLOOR 409 sq.ft. (38.0 sq.m.) approx.

TOTAL FLOOR AREA: 409 sq.ft. (38.0 sq.m.) approx.

White every among has been mude to evers the accuracy of the brogian contained here, measurements of abone, windows, norms and any other items are approximate and no responsibility is taken for any error, emission or mis-adherent. This pain for for flustrative purposes only and should be used as such by any prospective purchaser. The services, systems and applicatives shown have not been tested and no guarantee as to their operating of efficiency can be given.