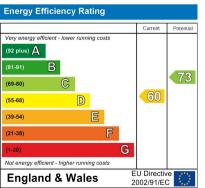

tchen
- · Available Now

- · Kitchen With Integrated Appliances
- · Great Condition Throughout

#### GROUND FLOOR 409 sq.ft. (38.0 sq.m.) approx.



TOTAL FLOOR AREA: 409 sq.ft. (38.0 sq.m.) approx.

White every among has been mude to evers the accuracy of the brogian contained here, measurements of abone, windows, norms and any other items are approximate and no responsibility is taken for any error, emission or mis-adherent. This pain for for flustrative purposes only and should be used as such by any prospective purchaser. The services, systems and applicatives shown have not been tested and no guarantee as to their operating of efficiency can be given.

#### **Directions**

### Viewings

Viewings by arrangement only. Call 01473 221 399 to make an appointment.

## **EPC** Rating:

D