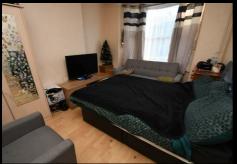

## **Bedroom One**

13'4 x 7'9

Two windows to front and radiator.

## **Bedroom Two**

11'4 x 7'9

Window to rear and radiator.

## **Bedroom Three**

9'9 x 7'5

Window to rear and radiator.