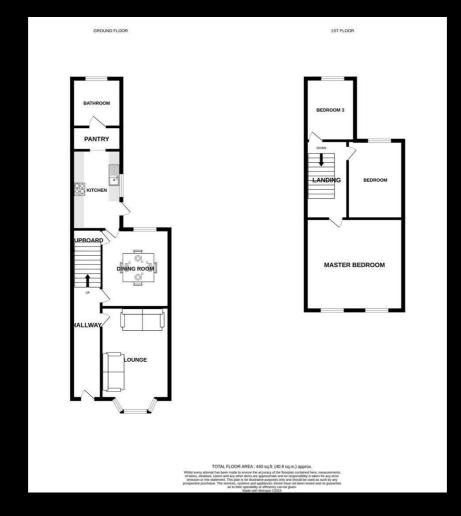

# Rectory Road, Ipswich IP2 8EH

KEYSTONE are pleased to offer for sale this THREE BEDROOM BAY FRONTED TERRACED HOUSE. within walking distance of town and station. The property benefits from lounge, dining room, kitchen, bathroom, three bedrooms and courtyard garden. \*\*\*\*\*\*CALL NOW TO ARRANGE YOUR VIEWING\*\*\*\*\*

## Hallway

Radiator, Laminate flooring and stairs to first floor.

## Lounge

13'9 x 10'2

Bay window to front, radiator and laminate flooring.

## Dining Room

11'9 x 10'5

Window to rear, laminate flooring, radiator and built in under stairs cupboard.

## Kitchen

10'3 x 7'4

Fitted with base units and wall mounted cupboards, one and half sink and drainer unit, wall mounted boiler, tiled flooring, cooker, fridge freezer, tiled splash backs, window to side and door to side.

## Inner Lobby

Space for washing machine and fridge.

#### Bathroom

Fitted with panel bathroom, w/c, pedestal wash basin, tiled splash backs, radiator and window to rear.

## First Floor

Landing.

## **Bedroom One**

13'4 x 7'9

Two windows to front and radiator.

## **Bedroom Two**

11'4 x 7'9

Window to rear and radiator.

## **Bedroom Three**

9'9 x 7'5

Window to rear and radiator.

#### Outside

To the front of the property there is a small open plan garden. To the rear of the property there is a courtyard garden.