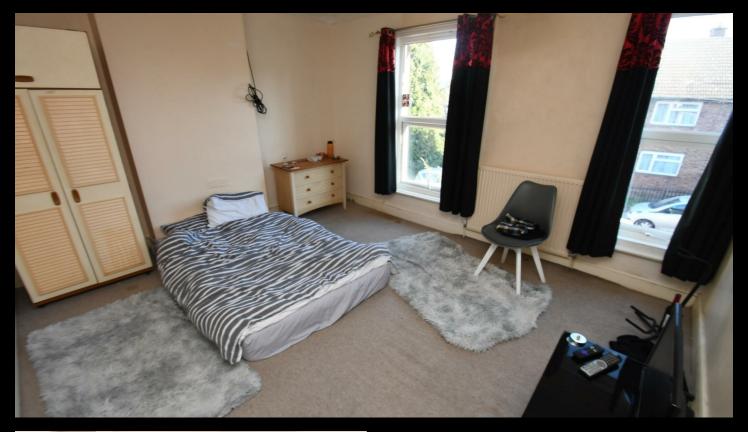

## **Bedroom One**

13'4 x 7'9

Two windows to front and radiator.

## **Bedroom Two**

11'4 x 7'9

Window to rear and radiator.

## **Bedroom Three**

9'9 x 7'5

Window to rear and radiator.