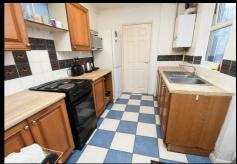

## Kitchen

10'3 x 7'4

Fitted with base units and wall mounted cupboards, one and half sink and drainer unit, wall mounted boiler, tiled flooring, cooker, fridge freezer, tiled splash backs, window to side and door to side.