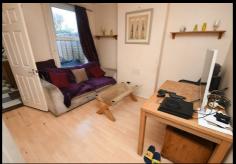

## Lounge

13'9 x 10'2

Bay window to front, radiator and laminate flooring.

## Dining Room

11'9 x 10'5

Window to rear, laminate flooring, radiator and built in under stairs cupboard.