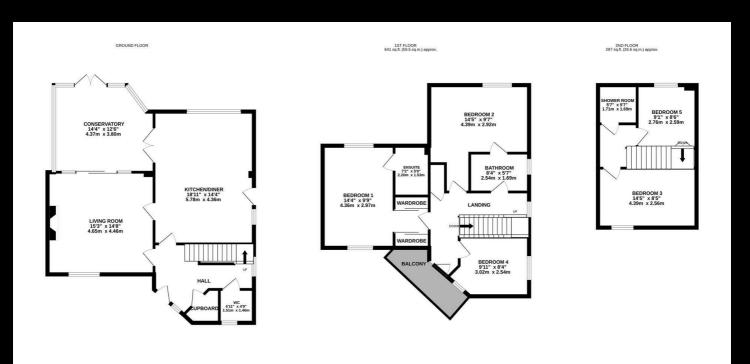

The property offers modern contemporary accommodation with a newly refitted kitchen/diner, spacious living room and conservatory with cloakroom on the ground floor. There is also a sound system that is wired throughout the property perfect for entertaining.

The first floor has a spacious landing with door leading to balcony, master bedroom suite with walk-in-wardrobe and ensuite and vaulted ceiling, two further bedrooms with jack and jill bathroom.

The second floor has two further bedrooms and shower room.

#### EPC Rating:

C

TOTAL FLOOR AREA: 928 sq.ft. (86.2 sq.m.) approx.

Whilst every attempt has been made to ensure the accuracy of the floorplan contained here, measurements of doors, windows, rooms and any other items are approximate and no responsibility is taken for any error, omission or mis-statement. This plan is for illustrative purposes only and should be used as such by any prospective purchaser. The services, systems and appliances shown have not been tested and no guarantee as to their operability or efficiency can be given. Made with Mercroix ©2024