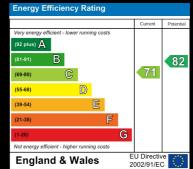

#### EPC Rating:

C

TOTAL FLOOR AREA: 928 sq.ft. (86.2 sq.m.) approx.

Whilst every attempt has been made to ensure the accuracy of the floorplan contained here, measurements of doors, windows, rooms and any other items are approximate and no responsibility is taken for any error, omission or mis-statement. This plan is for illustrative purposes only and should be used as such by any prospective purchaser. The services, systems and appliances shown have not been tested and no guarantee as to their operability or efficiency can be given. Made with Mercroix ©2024