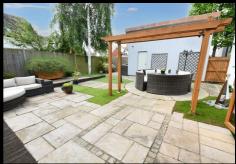

Outside the property has a good size driveway leading to a detached garage. The rear garden has been landscaped with seating areas and patios which is ideal for entertaining.