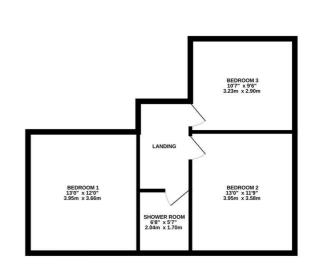

## Cliff Road, Ipswich IP3 0AT

Keystone are pleased to offer this charming property located on Cliff Road in Ipswich! This end terrace house boasts two reception rooms, perfect for entertaining. With three double bedrooms, there's plenty of space for the whole family.

## EPC Rating:

1ST FLOOR

Whilst every attempt has been made to ensure the accuracy of the floopilan contained here, measurement of doors, windows, rooms and any other items are approximate and no responsibility is taken for any error omission or mis-statement. This plan is for illustrative purposes only and should be used as such by any prospective purchaser. The services, systems and appliances shown have not been tested and no guarante as to their operability or efficiency can be given.