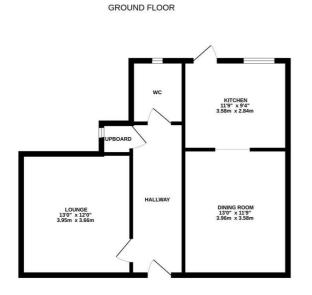

## Cliff Road, Ipswich IP3 0AT

Keystone are pleased to offer this charming property located on Cliff Road in Ipswich! This end terrace house boasts two reception rooms, perfect for entertaining. With three double bedrooms, there's plenty of space for the whole family.

## EPC Rating:

1ST FLOOR

Whilst every attempt has been made to ensure the accuracy of the floopilan contained here, measurement of doors, windows, rooms and any other items are approximate and no responsibility is taken for any error omission or mis-statement. This plan is for illustrative purposes only and should be used as such by any prospective purchaser. The services, systems and appliances shown have not been tested and no guarante as to their operability or efficiency can be given.