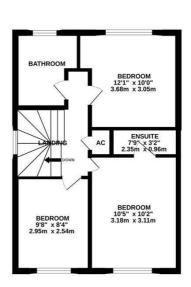

## Woodrush Road, Ipswich IP3 8RB

Welcome to this fantastic detached house located on Woodrush Road in the sought-after area of Purdis Farm, Ipswich. This delightful property boasts two reception rooms, perfect for entertaining guests or simply relaxing with your loved ones. With three bedrooms, there is ample space for the whole family to unwind and make themselves at home.

The house features two bathrooms, ensuring convenience and comfort for all residents. The en-suite bathroom adds a touch of luxury to the master bedroom, providing a private sanctuary for relaxation.

Situated in a tucked away location, this home offers a woodland outlook that creates a peaceful ambiance and serene environment to enjoy nature's beauty right from your doorstep.

Located on a no-through road, this property offers a safe and secluded setting, perfect for families or those seeking a peaceful abode. call 01473 221399 for more info

Welcome to this fantastic detached house located on Woodrush Road in the sought-after area of Purdis Farm, Ipswich. This delightful property boasts two reception rooms, perfect for entertaining guests or simply relaxing with your loved ones. With three bedrooms, there is ample space for the whole family to unwind and make themselves at home.

Located on a no-through road, this property offers a safe and secluded setting, perfect for families or those seeking a peaceful abode. call 01473 221399 for more info