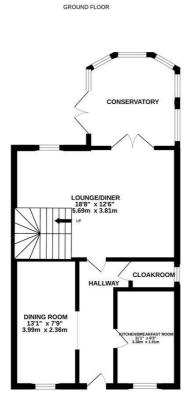

r simply relaxing with your loved ones. With three bedrooms, there is ample space for the whole family to unwind and make themselves at home.

The house features two bathrooms, ensuring convenience and comfort for all residents. The en-suite bathroom adds a touch of luxury to the master bedroom, providing a private sanctuary for relaxation.

Situated in a tucked away location, this home offers a woodland outlook that creates a peaceful ambiance and serene environment to enjoy nature's beauty right from your doorstep.

Located on a no-through road, this property offers a safe and secluded setting, perfect for families or those seeking a peaceful abode. call 01473 221399 for more info



## Viewings

Viewings by arrangement only. Call 01473 221 399 to make an appointment.

## EPC Rating:







1ST FLOOR