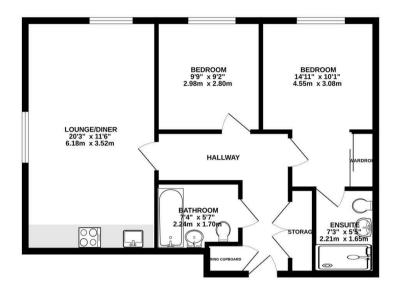

#### GROUND FLOOR 654 sq.ft. (60.8 sq.m.) approx.

TOTAL FLOOR AREA; 654 sq.ft. (60.8 sq.m.) approx. Whilst every attempt has been made to ensure the accuracy of the floorpian contained here, measurements of the contract of t