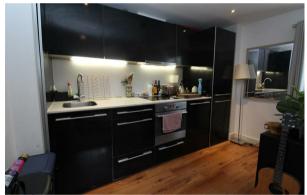

# £895 PCM

- $\cdot$  Two bedroom first floor apartment
- · Bathroom & ensuite shower room
- $\cdot$  Double glazed
- · EPC Rating C

- · Situated by the Waterfont
- · Fitted kitchen with appliances
- · Electric heating