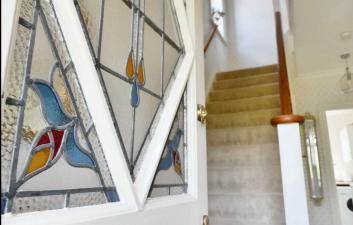

#### Entrance door

Leading to porch and hallway with stairs to first floor, radiator, stain glass window to front and under stairs cupboard.