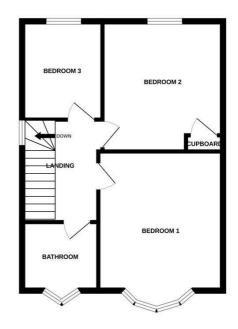

Inner Lobby Built in pantry with space for freezer and door to garage.

Cloakroom Fitted with w/c, and window to side.

First Floor With loft access with ladder and window to side.

Bedroom One 14,9 x 13,1 Bay window to front and radiator.

Bedroom Two 12'4 11'9 Window to rear, radiator and built in cupboard.

Bedroom Three 10'3 x 9 Window to rear and radiator.

#### Bathroom

Fitted with suite comprising of panel bath, w/c, pedestal wash basin, radiator, half tiled and bay window to front.