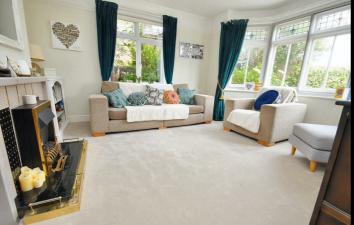

#### Lounge

15 x 13'5

Bay window to front, radiator, window to side and feature fire place.

Dining Room 13'5 x 11'9 French doors to rear, window to side, radiator gas fire place.

Kitchen 10'3  $\times$  9 Fitted with base units, sink and drainer unit, space for cooker, space for fridge, dishwasher and washing machine, radiator and built in pantry.