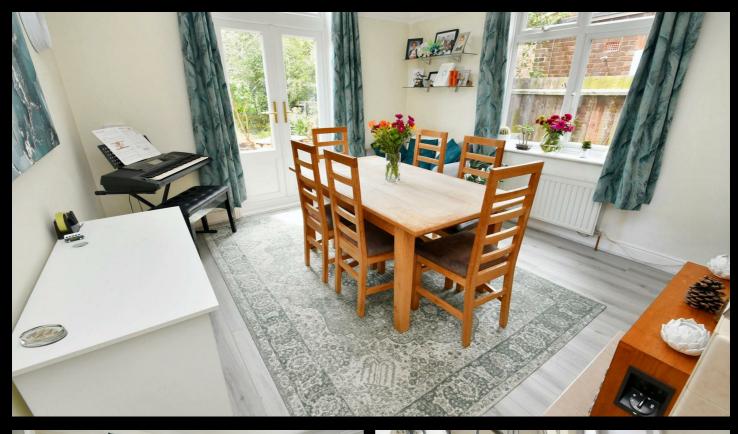

#### Lounge

15 x 13'5

Bay window to front, radiator, window to side and feature fire place.

Dining Room 13'5 x 11'9 French doors to rear, window to side, radiator gas fire place.

Kitchen 10'3  $\times$  9 Fitted with base units, sink and drainer unit, space for cooker, space for fridge, dishwasher and washing machine, radiator and built in pantry.