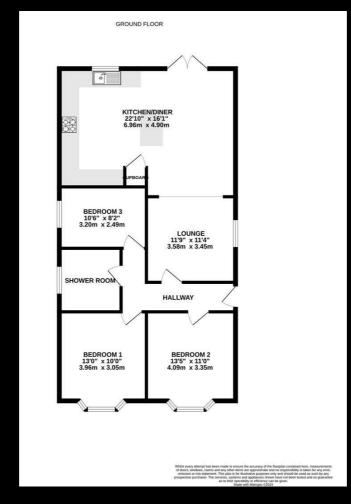

## Nacton Road, Ipswich IP3 9QD

Welcome to this stunning detached bungalow located on Nacton Road in Ipswich. This property boasts a spacious reception room, three generous bedrooms, and a modern bathroom, making it the perfect home for a family or those looking for a peaceful retreat.

As you step inside, you'll be greeted by an immaculate interior that has been well maintained. The refitted kitchen/diner is a highlight, offering a stylish space to cook and entertain. The detached annexe provides additional living space, ideal for guests or as a home office.

Outside, the landscaped rear garden is a tranquil oasis, perfect for relaxing or hosting summer gatherings. And the front garden has been block paved and provides ample parking for 4/5 cars.

This property truly offers the best of both worlds - a peaceful retreat with easy access to all the amenities Ipswich has to offer. Don't miss out on the opportunity to view this property called 01473 221399 for more info.