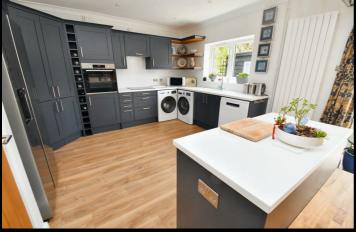

As you step inside, you'll be greeted by an immaculate interior that has been well maintained. The refitted kitchen/diner is a highlight, offering a stylish space to cook and entertain. The detached annexe provides additional living space, ideal for guests or as a home office.