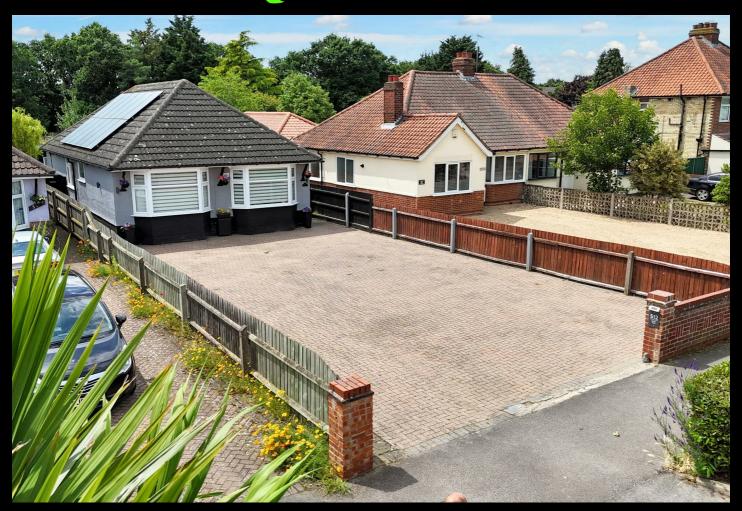

## **EYSTONE**

Nacton Road, Ipswich, IP3 9QD £400,000

Detached Bungalow
Lounge
Refitted Shower Room
Large Block Paved Driveway
Immaculate Throughout

Three bedrooms
Refitted Kitchen/Diner
Detached Annexe
Landscaped Rear Garden
No Onward Chain

## Nacton Road, Ipswich IP3 9QD

Welcome to this stunning detached bungalow located on Nacton Road in Ipswich. This property boasts a spacious reception room, three generous bedrooms, and a modern bathroom, making it the perfect home for a family or those looking for a peaceful retreat.

Outside, the landscaped rear garden is a tranquil oasis, perfect for relaxing or hosting summer gatherings. And the front garden has been block paved and provides ample parking for 4/5 cars.

This property truly offers the best of both worlds - a peaceful retreat with easy access to all the amenities Ipswich has to offer. Don't miss out on the opportunity to view this property called 01473 221399 for more info.