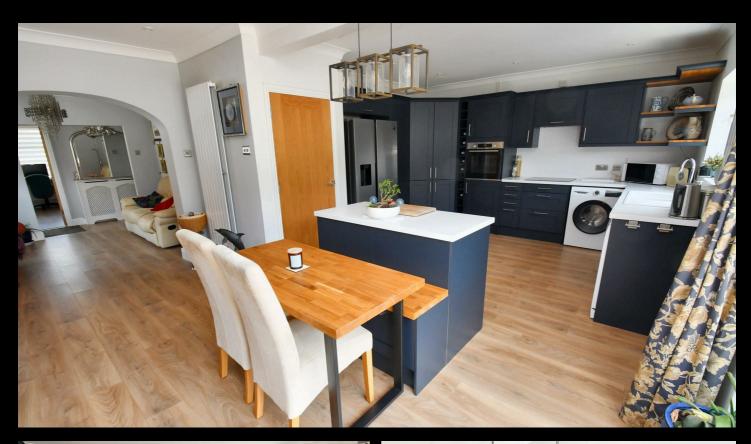

As you step inside, you'll be greeted by an immaculate interior that has been well maintained. The refitted kitchen/diner is a highlight, offering a stylish space to cook and entertain. The detached annexe provides additional living space, ideal for guests or as a home office.