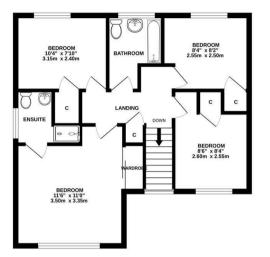

- · Entrance hall & Cloakroom
- · First floor bathroom & En suite
- · Gas heating & Double glazed

**GROUND FLOOR** 

Whilst every attempt has been made to ensure the accuracy of the floorplan contained here, measurements of doors, windows, tooms and any other items are approximate and no tesponsability is taken for any error, prospective purchaser. The services, systems and appliances shows have no to been tested and no guarantee as to their operaality or efficiency can be given.