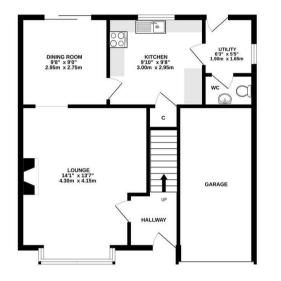

- · Entrance hall & Cloakroom
- · First floor bathroom & En suite
- · Gas heating & Double glazed

**GROUND FLOOR** 

Whilst every attempt has been made to ensure the accuracy of the floorplan contained here, measurements of doors, windows, tooms and any other items are approximate and no tesponsability is taken for any error, prospective purchaser. The services, systems and appliances shows have no to been tested and no guarantee as to their operaality or efficiency can be given.