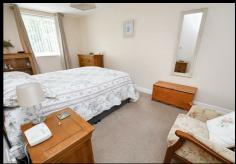

#### **Bedroom One**

15'9 x 8'9

Window to front and under floor heating.

#### **Bedroom Two**

12'1 x 7'2

Window to front and under flooring.