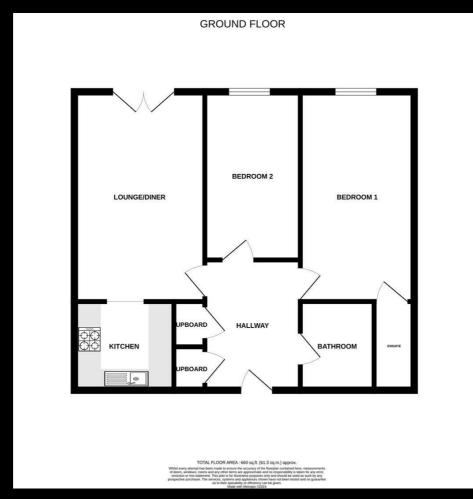

#### Hallway

With intercom system, built in airing cupboard and built in storage cupboard.

### Lounge/Diner

19'8 x 11'3

French doors to front and under floor heating.

#### <u>Kitch</u>en

8'3 x 7'7

Fitted with a range of base units and drawers and matching wall mounted cabinets, sink and drainer unit with tiled splash backs, integrated fridge freezer and integrated dishwasher.

#### **Bedroom One**

15'9 x 8'9

Window to front and under floor heating.

#### **En-Suite**

Fitted with shower cubicle, w/c, vanity inset sink, tiled splash backs and under floor heating.

#### **Bedroom Two**

12'1 x 7'2

Window to front and under flooring.

#### Bathroom

Fitted with panel bath, vanity inset sink, w/c, tiled splash backs and under floor heating.