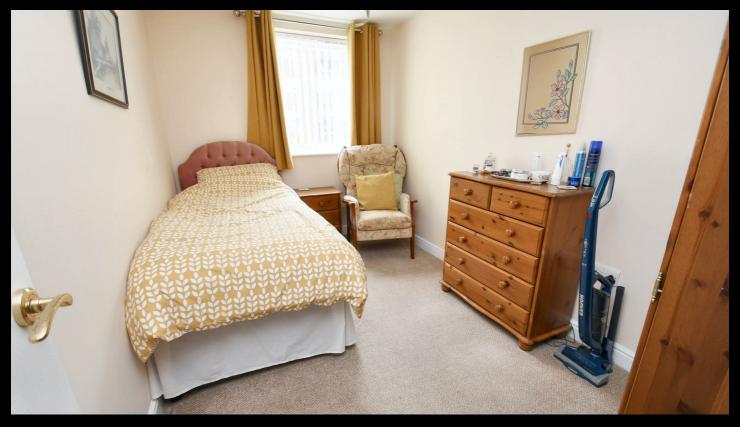

#### **Bedroom One**

15'9 x 8'9

Window to front and under floor heating.

#### **Bedroom Two**

12'1 x 7'2

Window to front and under flooring.