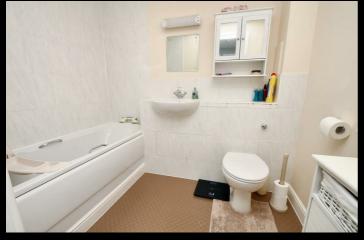

#### Bathroom

Fitted with panel bath, vanity inset sink, w/c, tiled splash backs and under floor heating.