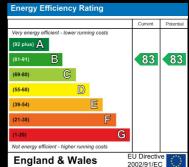

and matching wall mounted cabinets, sink and drainer unit with tiled splash backs, integrated fridge freezer and integrated dishwasher.

#### **Bedroom One**

15'9 x 8'9

Window to front and under floor heating.

#### **En-Suite**

Fitted with shower cubicle, w/c, vanity inset sink, tiled splash backs and under floor heating.

#### **Bedroom Two**

12'1 x 7'2

Window to front and under flooring.

#### Bathroom

Fitted with panel bath, vanity inset sink, w/c, tiled splash backs and under floor heating.

#### Outside

The property benefits from a communal lounge and kitchen they can be used by residents for functions or socially, there is a small communal garden and laundering room.



## Viewings

Viewings by arrangement only. Call 01473 221 399 to make an appointment.

## EPC Rating:

B