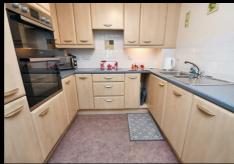

#### <u>Kitch</u>en

8'3 x 7'7

Fitted with a range of base units and drawers and matching wall mounted cabinets, sink and drainer unit with tiled splash backs, integrated fridge freezer and integrated dishwasher.