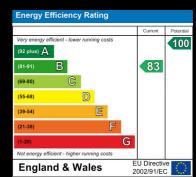

### **EPC** Rating: В

GROUND FLOOR

1ST FLOOR

TOTAL FLOOR AREA : 810 sq.ft. (75.3 sq.m.) approx. t has been made to ensure the accuracy of the floorplan contained here, measurements rooms and any other items are approximate and no responsibility is taken for any error, atternet. This plant is for illustrative purposes only and stould be used as such by any r. The services, se rooten being or the service of the providence of the service as to held operatibility or efficiency can be over.