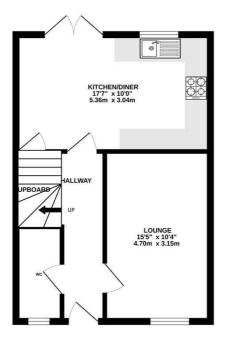

### **EPC** Rating: В

GROUND FLOOR

1ST FLOOR

TOTAL FLOOR AREA : 810 sq.ft. (75.3 sq.m.) approx. t has been made to ensure the accuracy of the floorplan contained here, measurements rooms and any other items are approximate and no responsibility is taken for any error, atternet. This plant is for illustrative purposes only and stould be used as such by any r. The services, se rooten being or the service of the providence of the service as to held operatibility or efficiency can be over.