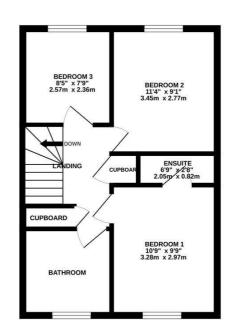

### **EPC** Rating: В

GROUND FLOOR

1ST FLOOR

TOTAL FLOOR AREA : 810 sq.ft. (75.3 sq.m.) approx. t has been made to ensure the accuracy of the floorplan contained here, measurements rooms and any other items are approximate and no responsibility is taken for any error, atternet. This plant is for illustrative purposes only and stould be used as such by any r. The services, se rooten being or the service of the providence of the service as to held operatibility or efficiency can be over.